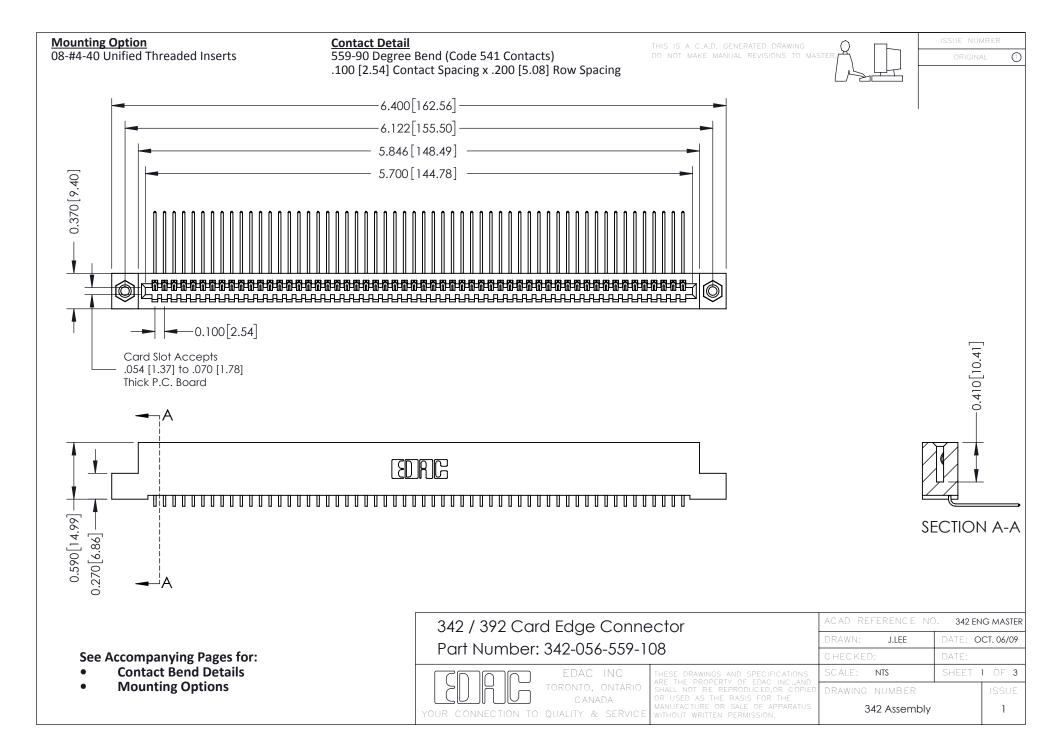

THIS IS A C.A.D. GENERATED DRAWING DO NOT MAKE MANUAL REVISIONS TO MASTER. ISSUE NUMBER

ORIGINAL

1



| 342 / 392 Series Card Edge Connector<br>Contact Bend Detail |                                                                                                                                                                                                  | ACAD REFERENCE NO. 342 ENG MASTER |             |                  |        |
|-------------------------------------------------------------|--------------------------------------------------------------------------------------------------------------------------------------------------------------------------------------------------|-----------------------------------|-------------|------------------|--------|
|