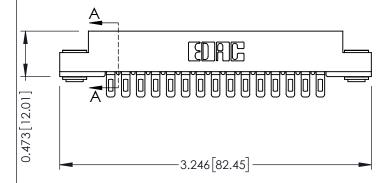

**SECTION A-A** 

**See Accompanying Pages for:** 

- **Contact Bend Details**
- **Mounting Options**

307 / 357 Card Edge Connector Part Number: 307-015-501-103

YOUR CONNECTION TO QUALITY & SERVICE

CANADA

307 ENG MASTER J.LEE DATE: AUG. 11/09 NTS SHEET 1 OF 3