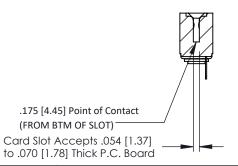

**Mounting Option Contact Detail** Wire Hole .089x.014(2.29x0.36) - Tail LG=.213(5.41) .116 (2.95) I.D. Floating Eyelets .156 [3.96] Contact Spacing x .200 [5.08] Row Spacing -2.650 [67.31] -0.343 [8.71] 2.504 [63.60] -0.156[3.96] -2.936 74.57