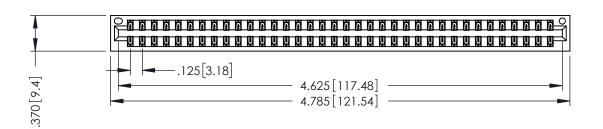

THIS IS A C.A.D. GENERATED DRAWING DO NOT MAKE MANUAL REVISIONS TO MASTER.

ISSUE NUMBER

ORIGINAL

1

EDRG

.330 [8.38] Slot Depth .160 [4.06] Point of Contact

346/396 SERIES CARD EDGE CONNECTOR PART NUMBER: 396-072-541-201