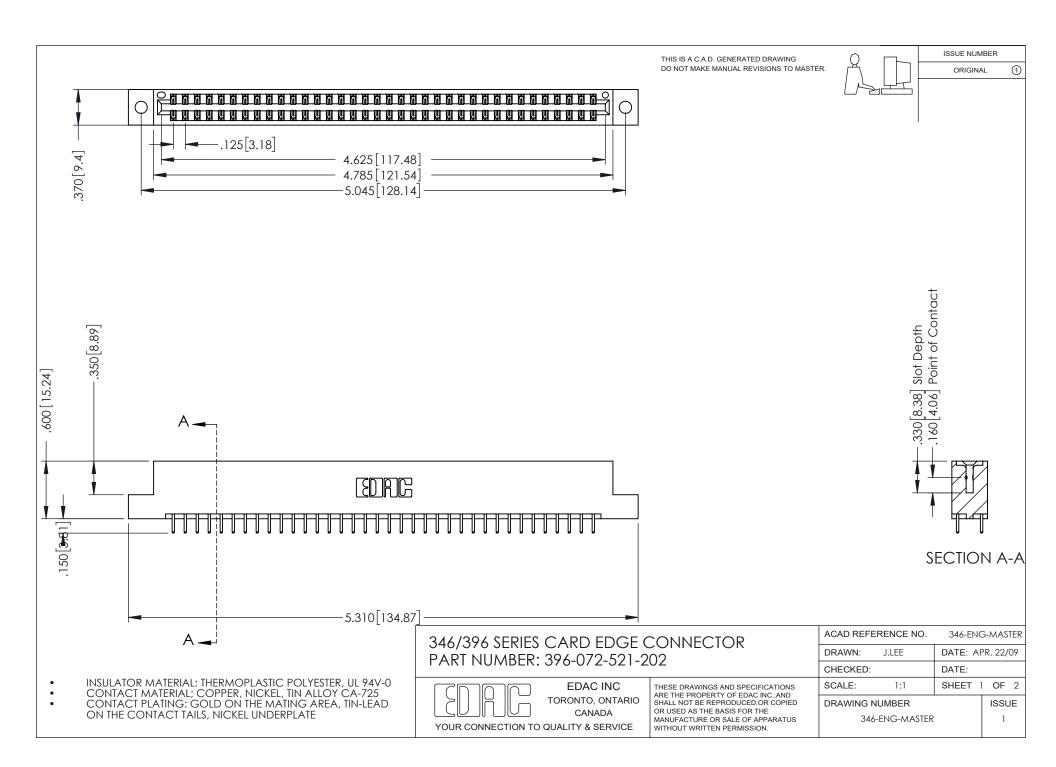

## 346/396 SERIES CARD EDGE CONNECTOR CONTACT CODE 555,556,558,559,560 DIMENSIONS

YOUR CONNECTION TO QUALITY & SERVICE

**EDAC INC** TORONTO, ONTARIO CANADA

THESE DRAWINGS AND SPECIFICATIONS ARE THE PROPERTY OF EDAC INC.,AND SHALL NOT BE REPRODUCED, OR COPIED OR USED AS THE BASIS FOR THE MANUFACTURE OR SALE OF APPARATUS WITHOUT WRITTEN PERMISSION.

## **Contact Code 556**

INSULATOR MATERIAL: THERMOPLASTIC POLYESTER, UL 94V-0 CONTACT MATERIAL; COPPER, NICKEL, TIN ALLOY CA-725 CONTACT PLATING: GOLD ON THE MATING AREA, TIN-LEAD

ON THE CONTACT TAILS, NICKEL UNDERPLATE