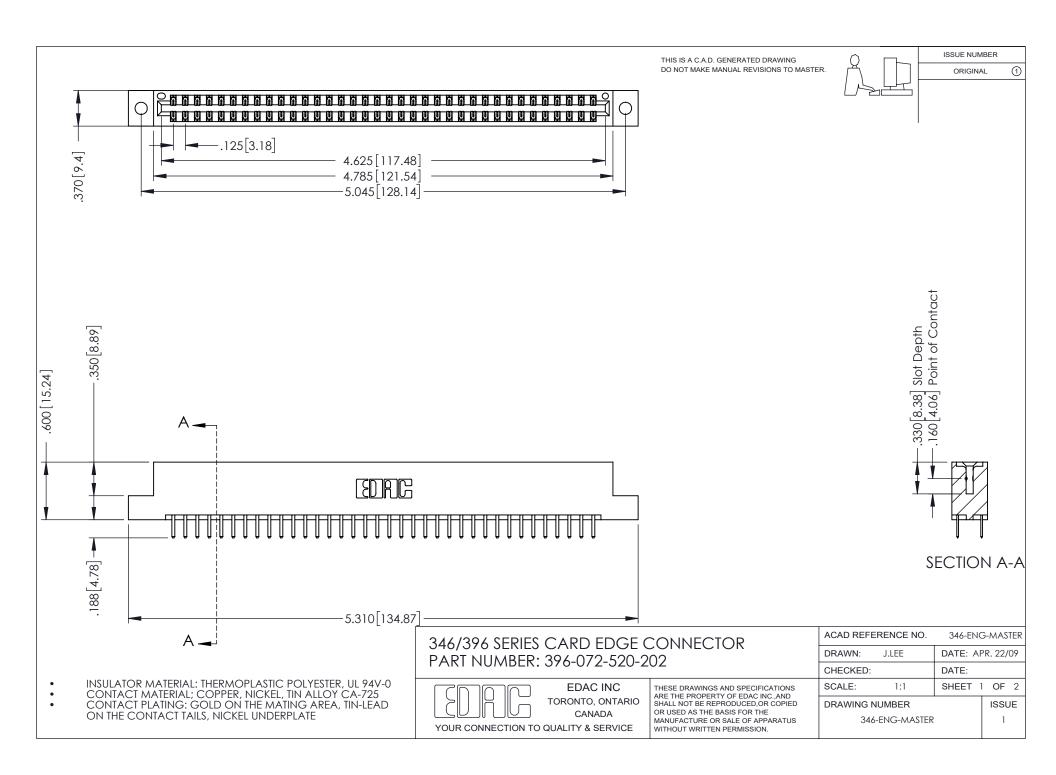

## **Contact Code 556**

INSULATOR MATERIAL: THERMOPLASTIC POLYESTER, UL 94V-0 CONTACT MATERIAL; COPPER, NICKEL, TIN ALLOY CA-725 CONTACT PLATING: GOLD ON THE MATING AREA, TIN-LEAD

ON THE CONTACT TAILS, NICKEL UNDERPLATE

## 346/396 SERIES CARD EDGE CONNECTOR CONTACT CODE 555,556,558,559,560 DIMENSIONS

YOUR CONNECTION TO QUALITY & SERVICE

**EDAC INC** TORONTO, ONTARIO CANADA

THESE DRAWINGS AND SPECIFICATIONS ARE THE PROPERTY OF EDAC INC.,AND SHALL NOT BE REPRODUCED, OR COPIED OR USED AS THE BASIS FOR THE MANUFACTURE OR SALE OF APPARATUS WITHOUT WRITTEN PERMISSION.