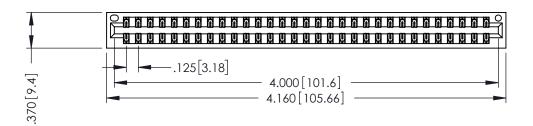

THIS IS A C.A.D. GENERATED DRAWING DO NOT MAKE MANUAL REVISIONS TO MASTER.

ISSUE NUMBER

ORIGINAL

1

.330 [8.38] Slot Depth .160 [4.06] Point of Contact SECTION A-A

.600 [15.24] EDRG 560[14.22]

346/396 SERIES CARD EDGE CONNECTOR PART NUMBER: 396-062-540-201