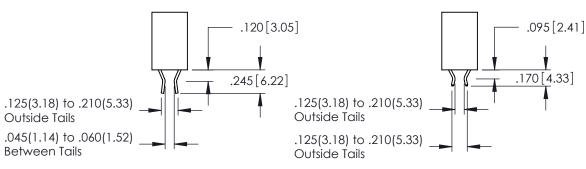

YOUR CONNECTION TO QUALITY & SERVICE

WITHOUT WRITTEN PERMISSION.

ISSUE NUMBER ORIGINAL 1

**Contact Code 555** 

**Contact Code 556** 

INSULATOR MATERIAL: THERMOPLASTIC POLYESTER, UL 94V-0 CONTACT MATERIAL; COPPER, NICKEL, TIN ALLOY CA-725 CONTACT PLATING: GOLD ON THE MATING AREA, TIN-LEAD

ON THE CONTACT TAILS, NICKEL UNDERPLATE

## 346/396 SERIES CARD EDGE CONNECTOR CONTACT CODE 555,556,558,559,560 DIMENSIONS

YOUR CONNECTION TO QUALITY & SERVICE

**EDAC INC** TORONTO, ONTARIO CANADA

THESE DRAWINGS AND SPECIFICATIONS ARE THE PROPERTY OF EDAC INC.,AND SHALL NOT BE REPRODUCED, OR COPIED OR USED AS THE BASIS FOR THE MANUFACTURE OR SALE OF APPARATUS WITHOUT WRITTEN PERMISSION.