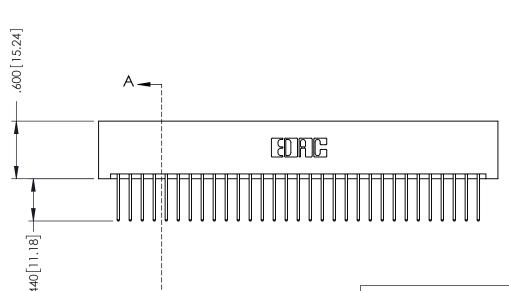

THIS IS A C.A.D. GENERATED DRAWING DO NOT MAKE MANUAL REVISIONS TO MASTER.

ISSUE NUMBER

ORIGINAL

1

.330 [8.38] Slot Depth .160 [4.06] Point of Contact

**SECTION A-A** 

346-ENG-MASTER

346/396 SERIES CARD EDGE CONNECTOR PART NUMBER: 396-062-522-201

| AOAD REFERENCE NO. | 340-LINO-MASTER  |
|--------------------|------------------|
| DRAWN: J.LEE       | DATE: APR. 22/09 |
| CHECKED:           | DATE:            |
| SCALE: 1:1         | SHEET 1 OF 2     |
| DRAWING NUMBER     | ISSUE            |
| 24/ 51/0 144075    |                  |