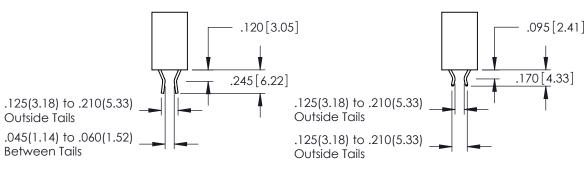

ISSUE NUMBER ORIGINAL

1

**Contact Code 555** 

**Contact Code 556** 

INSULATOR MATERIAL: THERMOPLASTIC POLYESTER, UL 94V-0 CONTACT MATERIAL; COPPER, NICKEL, TIN ALLOY CA-725 CONTACT PLATING: GOLD ON THE MATING AREA, TIN-LEAD

ON THE CONTACT TAILS, NICKEL UNDERPLATE

|   | ACAD REFERENCE NO. | 346-ENG-MASTER   |
|---|--------------------|------------------|
|   | DRAWN: J.LEE       | DATE: APR. 22/09 |
| ) | CHECKED:           | DATE:            |
|   | SCALE: 1:1         | SHEET 2 OF 2     |
|   | DRAWING NUMBER     | ISSUE            |
|   | 346-ENG-MASTER     | : 1              |