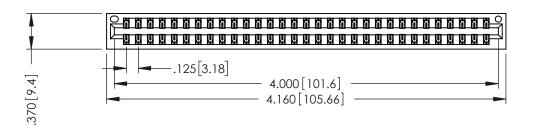

THIS IS A C.A.D. GENERATED DRAWING DO NOT MAKE MANUAL REVISIONS TO MASTER.

ISSUE NUMBER

ORIGINAL

1

.330 [8.38] Slot Depth .160 [4.06] Point of Contact

**SECTION A-A** 

346-ENG-MASTER

346/396 SERIES CARD EDGE CONNECTOR PART NUMBER: 396-062-522-201

| AOAD REFERENCE NO. | 340-LINO-MASTER  |
|--------------------|------------------|
| DRAWN: J.LEE       | DATE: APR. 22/09 |
| CHECKED:           | DATE:            |
| SCALE: 1:1         | SHEET 1 OF 2     |
| DRAWING NUMBER     | ISSUE            |
| 24/ 51/0 144075    |                  |