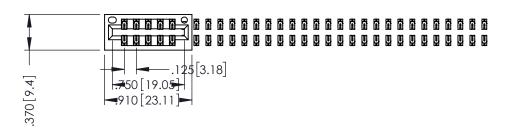

THIS IS A C.A.D. GENERATED DRAWING DO NOT MAKE MANUAL REVISIONS TO MASTER.

ISSUE NUMBER

ORIGINAL

1

.330 [8.38] Slot Depth .160 [4.06] Point of Contact

**SECTION A-A** 

.600 [15.24]

346/396 SERIES CARD EDGE CONNECTOR PART NUMBER: 396-062-520-201

YOUR CONNECTION TO QUALITY & SERVICE

**EDAC INC** TORONTO, ONTARIO CANADA

THESE DRAWINGS AND SPECIFICATIONS ARE THE PROPERTY OF EDAC INC., AND SHALL NOT BE REPRODUCED, OR COPIED OR USED AS THE BASIS FOR THE MANUFACTURE OR SALE OF APPARATUS WITHOUT WRITTEN PERMISSION.

|  | ACAD REFERENCE NO. | 346-ENG-MASTER   |
|--|--------------------|------------------|
|  | DRAWN: J.LEE       | DATE: APR. 22/09 |
|  | CHECKED:           | DATE:            |
|  | SCALE: 1:1         | SHEET 1 OF 2     |
|  | DRAWING NUMBER     | ISSUE            |
|  | 346-ENG-MASTER     | 1                |