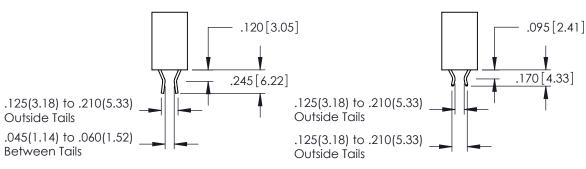

**Contact Code 555** 

**Contact Code 556** 

INSULATOR MATERIAL: THERMOPLASTIC POLYESTER, UL 94V-0 CONTACT MATERIAL; COPPER, NICKEL, TIN ALLOY CA-725 CONTACT PLATING: GOLD ON THE MATING AREA, TIN-LEAD

ON THE CONTACT TAILS, NICKEL UNDERPLATE

## 346/396 SERIES CARD EDGE CONNECTOR CONTACT CODE 555,556,558,559,560 DIMENSIONS

YOUR CONNECTION TO QUALITY & SERVICE

**EDAC INC** TORONTO, ONTARIO CANADA

THESE DRAWINGS AND SPECIFICATIONS ARE THE PROPERTY OF EDAC INC.,AND SHALL NOT BE REPRODUCED, OR COPIED OR USED AS THE BASIS FOR THE MANUFACTURE OR SALE OF APPARATUS WITHOUT WRITTEN PERMISSION.

|   | ACAD REFERENCE NO. | 346-ENG-MASTER   |
|---|--------------------|------------------|
|   | DRAWN: J.LEE       | DATE: APR. 22/09 |
| • | CHECKED:           | DATE:            |
|   | SCALE: 1:1         | SHEET 2 OF 2     |
|   | DRAWING NUMBER     | ISSUE            |
|   | 346-ENG-MASTER     | : 1              |