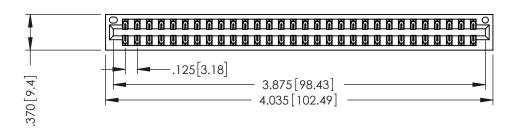

THIS IS A C.A.D. GENERATED DRAWING DO NOT MAKE MANUAL REVISIONS TO MASTER.

ISSUE NUMBER

ORIGINAL

1

.330 [8.38] Slot Depth .160 [4.06] Point of Contact **SECTION A-A** 

600 [15.24] EDNG 350 [8.89]

> 346/396 SERIES CARD EDGE CONNECTOR PART NUMBER: 396-060-526-201