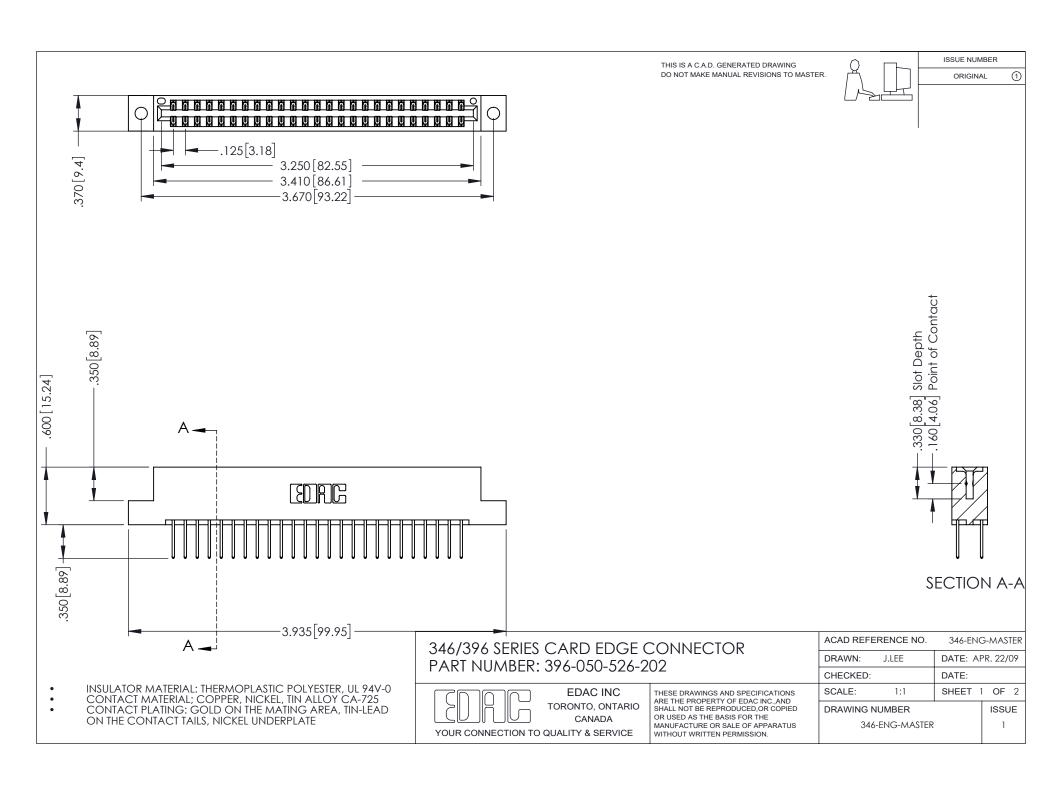

THIS IS A C.A.D. GENERATED DRAWING DO NOT MAKE MANUAL REVISIONS TO MASTER.

ORIGINAL 1

ISSUE NUMBER

**Contact Code 555** 

**Contact Code 556** 

INSULATOR MATERIAL: THERMOPLASTIC POLYESTER, UL 94V-0 CONTACT MATERIAL; COPPER, NICKEL, TIN ALLOY CA-725 CONTACT PLATING: GOLD ON THE MATING AREA, TIN-LEAD

ON THE CONTACT TAILS, NICKEL UNDERPLATE

## 346/396 SERIES CARD EDGE CONNECTOR CONTACT CODE 555,556,558,559,560 DIMENSIONS

YOUR CONNECTION TO QUALITY & SERVICE

**EDAC INC** TORONTO, ONTARIO CANADA

THESE DRAWINGS AND SPECIFICATIONS ARE THE PROPERTY OF EDAC INC.,AND SHALL NOT BE REPRODUCED, OR COPIED OR USED AS THE BASIS FOR THE MANUFACTURE OR SALE OF APPARATUS WITHOUT WRITTEN PERMISSION.