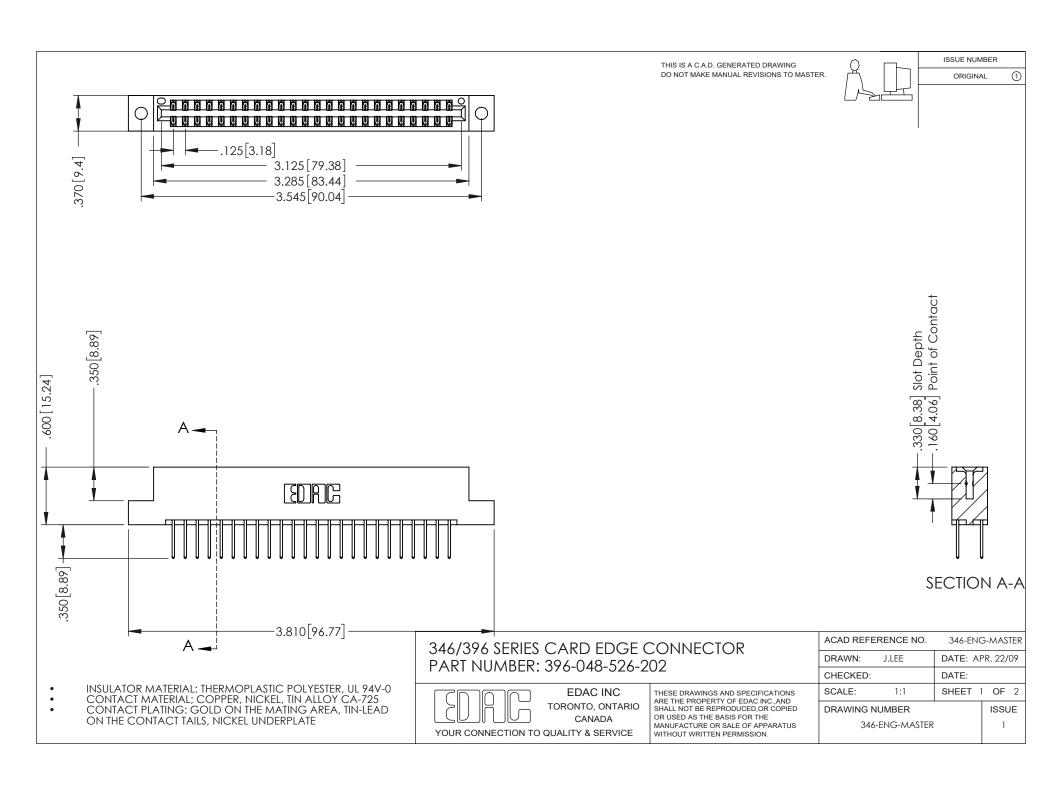

## **Contact Code 556**

INSULATOR MATERIAL: THERMOPLASTIC POLYESTER, UL 94V-0 CONTACT MATERIAL; COPPER, NICKEL, TIN ALLOY CA-725 CONTACT PLATING: GOLD ON THE MATING AREA, TIN-LEAD

ON THE CONTACT TAILS, NICKEL UNDERPLATE

## 346/396 SERIES CARD EDGE CONNECTOR CONTACT CODE 555,556,558,559,560 DIMENSIONS

YOUR CONNECTION TO QUALITY & SERVICE

**EDAC INC** TORONTO, ONTARIO CANADA

THESE DRAWINGS AND SPECIFICATIONS ARE THE PROPERTY OF EDAC INC.,AND SHALL NOT BE REPRODUCED, OR COPIED OR USED AS THE BASIS FOR THE MANUFACTURE OR SALE OF APPARATUS WITHOUT WRITTEN PERMISSION.