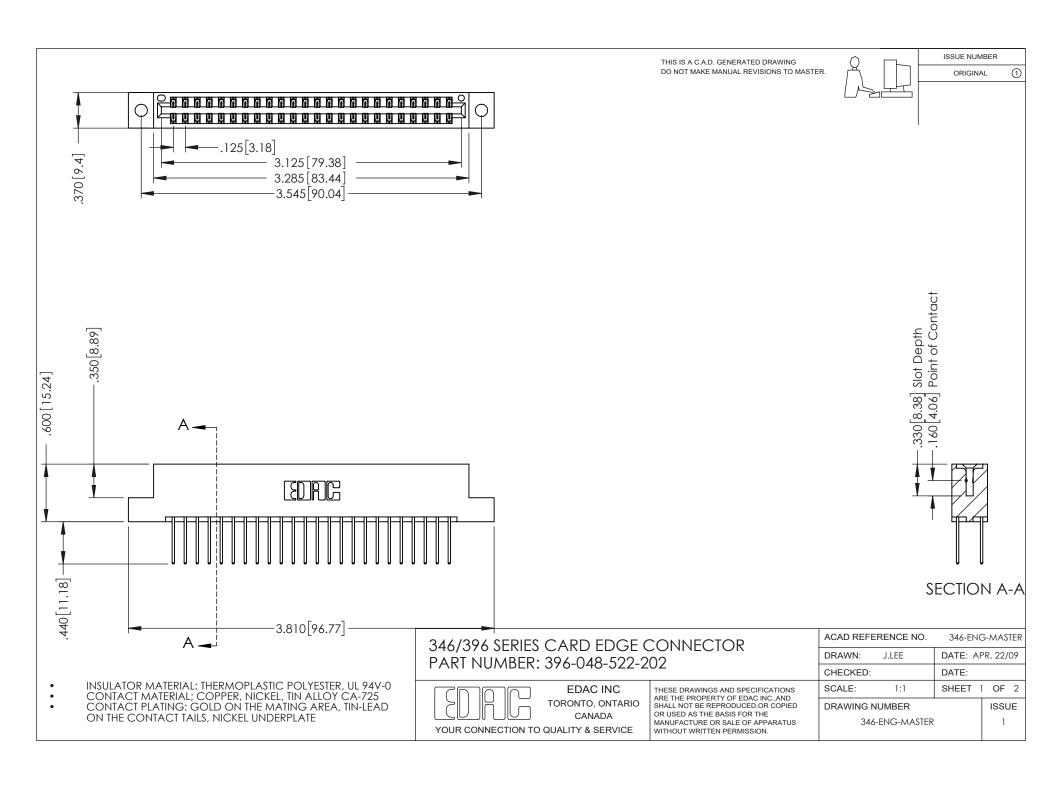

## **Contact Code 556**

INSULATOR MATERIAL: THERMOPLASTIC POLYESTER, UL 94V-0 CONTACT MATERIAL; COPPER, NICKEL, TIN ALLOY CA-725 CONTACT PLATING: GOLD ON THE MATING AREA, TIN-LEAD

ON THE CONTACT TAILS, NICKEL UNDERPLATE

## 346/396 SERIES CARD EDGE CONNECTOR CONTACT CODE 555,556,558,559,560 DIMENSIONS

YOUR CONNECTION TO QUALITY & SERVICE

**EDAC INC** TORONTO, ONTARIO CANADA

THESE DRAWINGS AND SPECIFICATIONS ARE THE PROPERTY OF EDAC INC.,AND SHALL NOT BE REPRODUCED, OR COPIED OR USED AS THE BASIS FOR THE MANUFACTURE OR SALE OF APPARATUS WITHOUT WRITTEN PERMISSION.