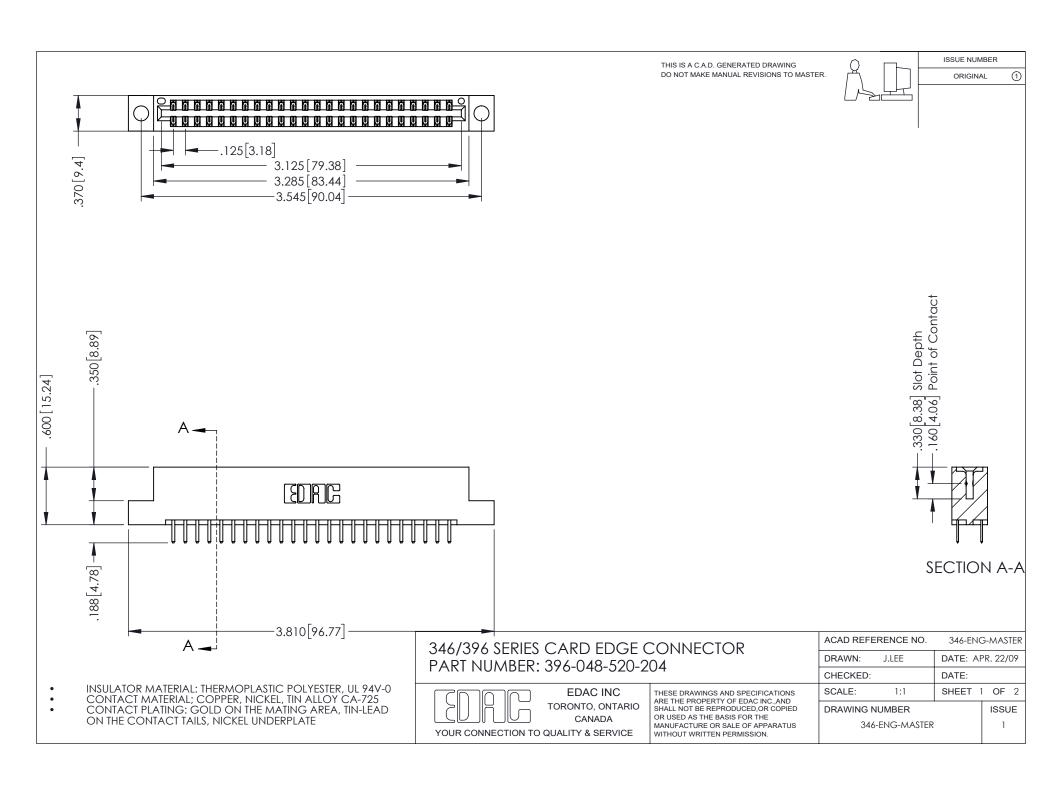

## 346/396 SERIES CARD EDGE CONNECTOR CONTACT CODE 555,556,558,559,560 DIMENSIONS

YOUR CONNECTION TO QUALITY & SERVICE

**EDAC INC** TORONTO, ONTARIO CANADA

THESE DRAWINGS AND SPECIFICATIONS ARE THE PROPERTY OF EDAC INC.,AND SHALL NOT BE REPRODUCED, OR COPIED OR USED AS THE BASIS FOR THE MANUFACTURE OR SALE OF APPARATUS WITHOUT WRITTEN PERMISSION.

## **Contact Code 556**

INSULATOR MATERIAL: THERMOPLASTIC POLYESTER, UL 94V-0 CONTACT MATERIAL; COPPER, NICKEL, TIN ALLOY CA-725 CONTACT PLATING: GOLD ON THE MATING AREA, TIN-LEAD

ON THE CONTACT TAILS, NICKEL UNDERPLATE