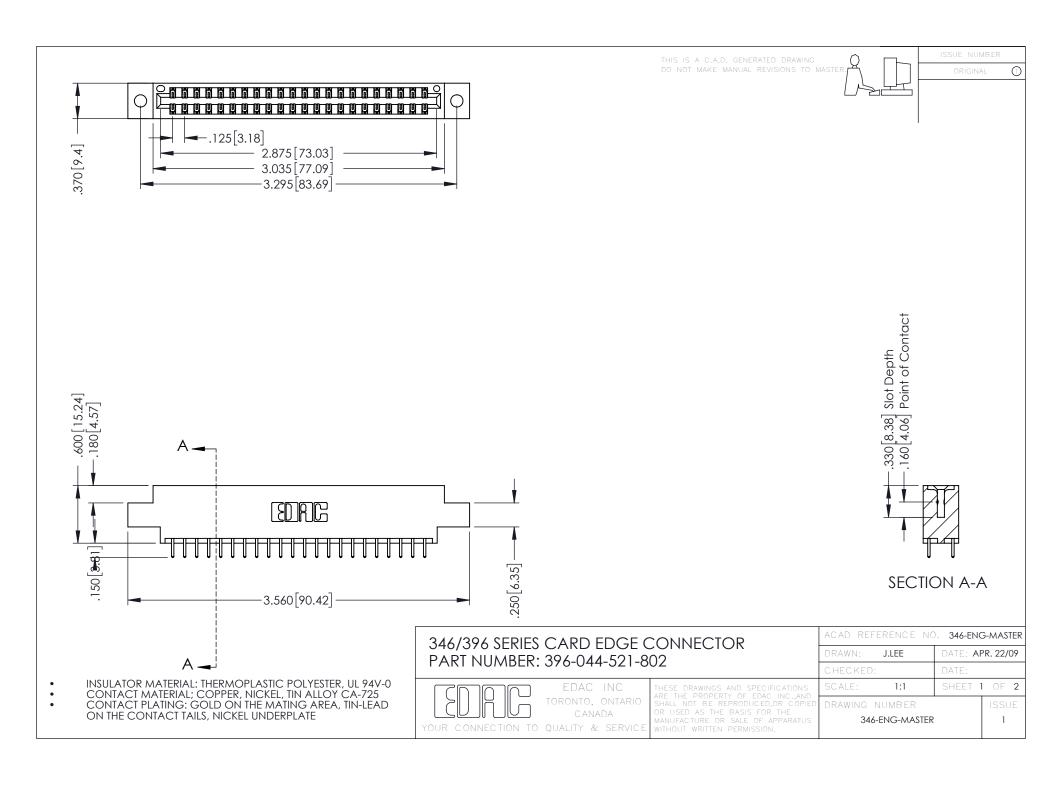

**Contact Code 555** 

**Contact Code 556** 

INSULATOR MATERIAL: THERMOPLASTIC POLYESTER, UL 94V-0 CONTACT MATERIAL; COPPER, NICKEL, TIN ALLOY CA-725

CONTACT PLATING: GOLD ON THE MATING AREA, TIN-LEAD ON THE CONTACT TAILS, NICKEL UNDERPLATE

## 346/396 SERIES CARD EDGE CONNECTOR CONTACT CODE 555,556,558,559,560 DIMENSIONS

YOUR CONNECTION TO QUALITY & SERVICE

|   | ACAD REFERENCE NO. 346-ENG-MASTER |                         |
|---|-----------------------------------|-------------------------|
|   | DRAWN: J.LEE                      | DATE: <b>APR. 22/09</b> |
|   | CHECKED:                          | DATE:                   |
|   | SCALE: 1:1                        | SHEET 2 OF 2            |
| D | DRAWING NUMBER                    | ISSUE                   |

346-ENG-MASTER