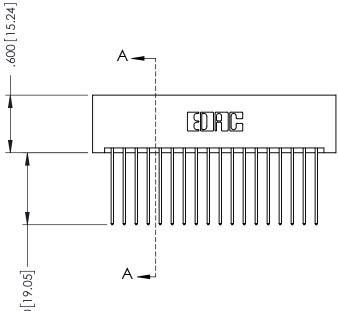

.330 [8.38] Slot Depth .160 [4.06] Point of Contact

346-ENG-MASTER

SECTION A-A

ORIGINAL 1

ISSUE NUMBER

.120[3.05] .095[2.41] .170 [4.33] .245 [6.22] .125(3.18) to .210(5.33) .125(3.18) to .210(5.33) Outside Tails **Outside Tails** .045(1.14) to .060(1.52) .125(3.18) to .210(5.33) Between Tails Outside Tails

.060 [1.52] .060 [1.52] .150[3.81] .200 [5.08] .210[5.33] -.260[6.6] -.660[16.76] -.660 [16.76]

**Contact Code 555** 

.165[4.19] .375 [9.54] .125(3.18) to .210(5.33) .125(3.18) to .210(5.33)

**Contact Code 558** 

**Contact Code 559** 

**Contact Code 560** 

INSULATOR MATERIAL: THERMOPLASTIC POLYESTER, UL 94V-0 CONTACT MATERIAL; COPPER, NICKEL, TIN ALLOY CA-725

CONTACT PLATING: GOLD ON THE MATING AREA, TIN-LEAD ON THE CONTACT TAILS, NICKEL UNDERPLATE

## 346/396 SERIES CARD EDGE CONNECTOR CONTACT CODE 555,556,558,559,560 DIMENSIONS

YOUR CONNECTION TO QUALITY & SERVICE

**EDAC INC** TORONTO, ONTARIO CANADA

THESE DRAWINGS AND SPECIFICATIONS ARE THE PROPERTY OF EDAC INC.,AND SHALL NOT BE REPRODUCED, OR COPIED OR USED AS THE BASIS FOR THE MANUFACTURE OR SALE OF APPARATUS WITHOUT WRITTEN PERMISSION.

Outside Tails

**Outside Tails** 

**Contact Code 556** 

| ACAD REFERENCE NO. | 346-ENG-MASTER   |
|--------------------|------------------|
| DRAWN: J.LEE       | DATE: APR. 22/09 |
| CHECKED:           | DATE:            |
| SCALE: 1:1         | SHEET 2 OF 2     |
| DRAWING NUMBER     | ISSUE            |
| 344 ENIC MASTER    | 1 1              |