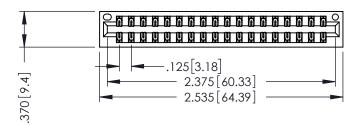

346/396 SERIES CARD EDGE CONNECTOR PART NUMBER: 396-036-541-201

YOUR CONNECTION TO QUALITY & SERVICE

**EDAC INC** TORONTO, ONTARIO CANADA

THESE DRAWINGS AND SPECIFICATIONS ARE THE PROPERTY OF EDAC INC., AND SHALL NOT BE REPRODUCED,OR COPIED OR USED AS THE BASIS FOR THE MANUFACTURE OR SALE OF APPARATUS WITHOUT WRITTEN PERMISSION.

| ACAD REFERENCE NO. | 346-ENG-MASTER   |
|--------------------|------------------|
| DRAWN: J.LEE       | DATE: APR. 22/09 |
| CHECKED:           | DATE:            |
| SCALE: 1:1         | SHEET 1 OF 2     |
| DRAWING NUMBER     | ISSUE            |

THIS IS A C.A.D. GENERATED DRAWING DO NOT MAKE MANUAL REVISIONS TO MASTER.

ISSUE NUMBER

ORIGINAL

1

SISULATOR MATERIAL: THERMOPLASTIC POLYESTER, UL 94V-0 CONTACT MATERIAL; COPPER, NICKEL, TIN ALLOY CA-725 CONTACT PLATING: GOLD ON THE MATING AREA, TIN-LEAD ON THE CONTACT TAILS, NICKEL UNDERPLATE