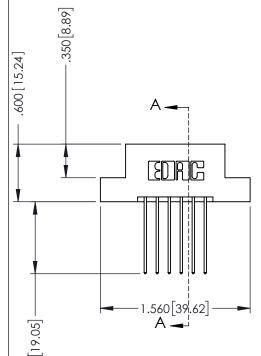

.330 [8.38] Slot Depth .160 [4.06] Point of Contact

346-ENG-MASTER

SECTION A-A

ISSUE NUMBER ORIGINAL 1

## 346/396 SERIES CARD EDGE CONNECTOR CONTACT CODE 555,556,558,559,560 DIMENSIONS

YOUR CONNECTION TO QUALITY & SERVICE

**EDAC INC** TORONTO, ONTARIO CANADA

THESE DRAWINGS AND SPECIFICATIONS ARE THE PROPERTY OF EDAC INC.,AND SHALL NOT BE REPRODUCED, OR COPIED OR USED AS THE BASIS FOR THE MANUFACTURE OR SALE OF APPARATUS WITHOUT WRITTEN PERMISSION.

|   | ACAD REFERENCE NO. | 346-ENG-MASTER   |
|---|--------------------|------------------|
|   | DRAWN: J.LEE       | DATE: APR. 22/09 |
| • | CHECKED:           | DATE:            |
|   | SCALE: 1:1         | SHEET 2 OF 2     |
|   | DRAWING NUMBER     | ISSUE            |
|   | 346-ENG-MASTER     | 1                |