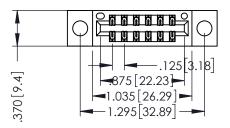

346/396 SERIES CARD EDGE CONNECTOR PART NUMBER: 396-012-541-204

YOUR CONNECTION TO QUALITY & SERVICE

**EDAC INC** TORONTO, ONTARIO CANADA

THESE DRAWINGS AND SPECIFICATIONS ARE THE PROPERTY OF EDAC INC.,AND SHALL NOT BE REPRODUCED,OR COPIED OR USED AS THE BASIS FOR THE MANUFACTURE OR SALE OF APPARATUS WITHOUT WRITTEN PERMISSION.

THIS IS A C.A.D. GENERATED DRAWING DO NOT MAKE MANUAL REVISIONS TO MASTER.

ISSUE NUMBER

ORIGINAL

1

INSULATOR MATERIAL: THERMOPLASTIC POLYESTER, UL 94V-0 CONTACT MATERIAL; COPPER, NICKEL, TIN ALLOY CA-725 CONTACT PLATING: GOLD ON THE MATING AREA, TIN-LEAD ON THE CONTACT TAILS, NICKEL UNDERPLATE

| •                  |                  |
|--------------------|------------------|
| ACAD REFERENCE NO. | 346-ENG-MASTER   |
| DRAWN: J.LEE       | DATE: APR. 22/09 |
| CHECKED:           | DATE:            |
| SCALE: 1:1         | SHEET 1 OF 2     |
| DRAWING NUMBER     | ISSUE            |