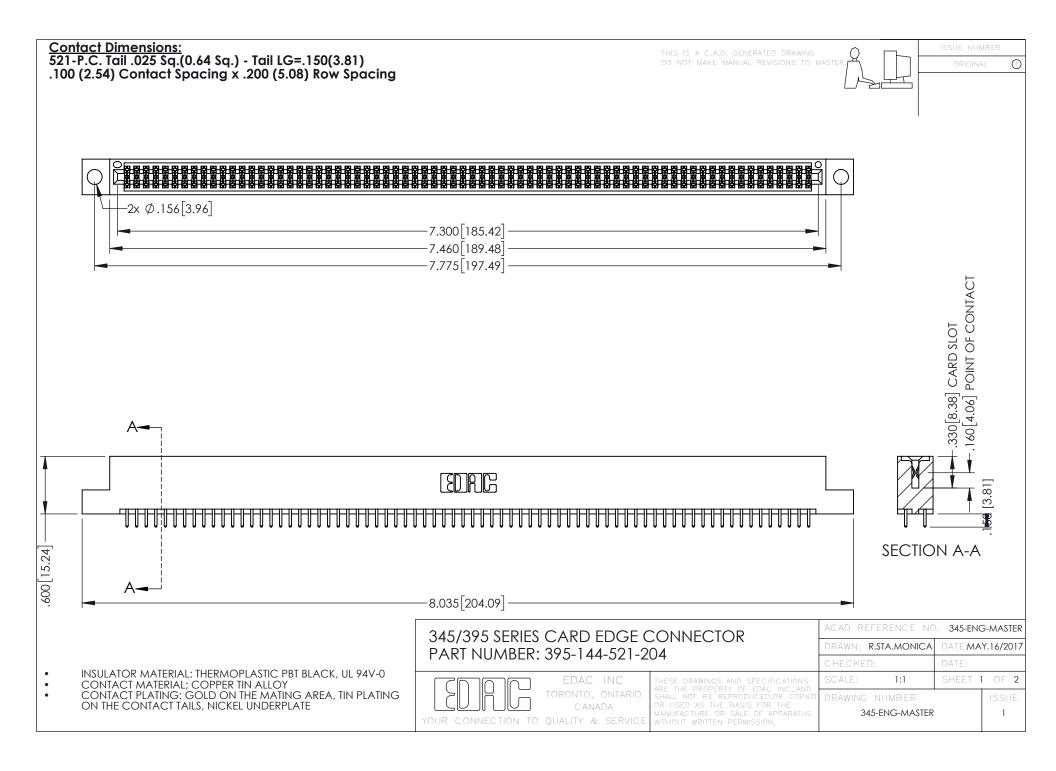

345/395 SERIES CARD EDGE CONNECTOR CONTACT CODE 555,556,558,559,560 DIMENSIONS

YOUR CONNECTION TO QUALITY & SERVICE

|    | ACAD REFERENCE NO. 345-ENG-MASTER |                  |  |
|----|-----------------------------------|------------------|--|
| S  | DRAWN: R.STA.MONICA               | DATE:MAY.16/2017 |  |
|    | CHECKED:                          | DATE:            |  |
|    | SCALE: 1:1                        | SHEET 2 OF 2     |  |
| ED | DRAWING NUMBER                    | ISSUE            |  |
| 5  | 345-ENG-MASTER                    | 1                |  |