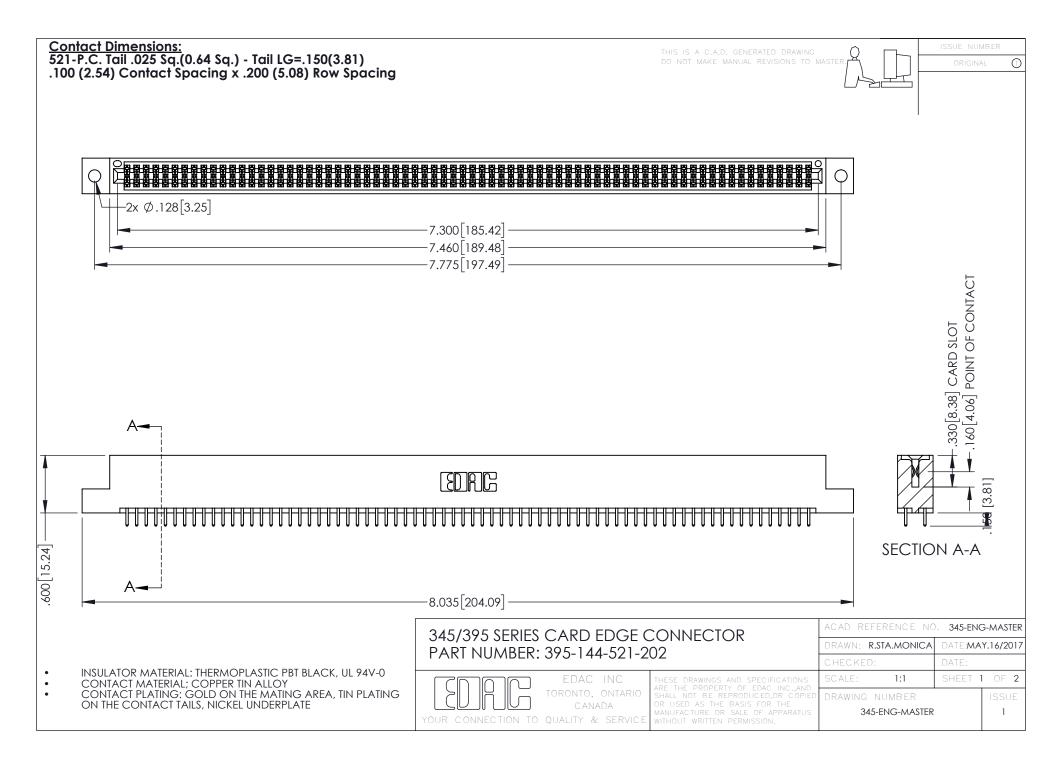

345/395 SERIES CARD EDGE CONNECTOR CONTACT CODE 555,556,558,559,560 DIMENSIONS

YOUR CONNECTION TO QUALITY & SERVICE

|    | ACAD REFERENCE NO. 345-ENG-MASTER |                  |  |
|----|-----------------------------------|------------------|--|
| S  | DRAWN: R.STA.MONICA               | DATE:MAY.16/2017 |  |
|    | CHECKED:                          | DATE:            |  |
|    | SCALE: 1:1                        | SHEET 2 OF 2     |  |
| ED | DRAWING NUMBER                    | ISSUE            |  |
| 5  | 345-ENG-MASTER                    | 1                |  |