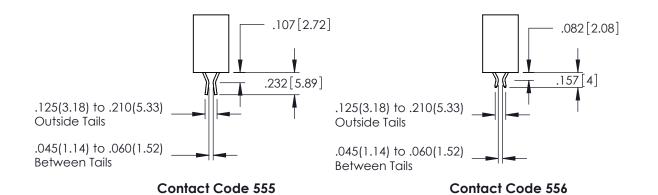

**SECTION A-A** 

.175 4.45

**Contact Code 558** 

Contact Code 559

**Contact Code 560** 

INSULATOR MATERIAL: THERMOPLASTIC POLYESTER, UL 94V-0 DAP MATERIAL AVAILABLE UPON REQUEST

CONTACT MATERIAL; COPPER ALLOY CONTACT PLATING: GOLD ON THE MATING AREA, TIN PLATING ON THE CONTACT TAILS, NICKEL UNDERPLATE

## 345/395 SERIES CARD EDGE CONNECTOR CONTACT CODE 555,556,558,559,560 DIMENSIONS

YOUR CONNECTION TO QUALITY & SERVICE

|   | ACAD REFERENCE N    | . 345-ENG-MASTER |
|---|---------------------|------------------|
|   | DRAWN: R.STA.MONICA | DATE:MAY.16/2017 |
|   | CHECKED:            | DATE:            |
|   | SCALE: 1:1          | SHEET 2 OF 2     |
| D | DRAWING NUMBER      | ISSUE            |