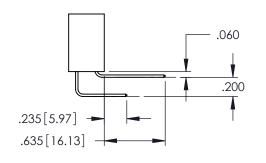

**SECTION A-A** 

.175 4.45

**Contact Code 558** 

Contact Code 559

**Contact Code 560** 

INSULATOR MATERIAL: THERMOPLASTIC POLYESTER, UL 94V-0 DAP MATERIAL AVAILABLE UPON REQUEST

CONTACT MATERIAL; COPPER ALLOY CONTACT PLATING: GOLD ON THE MATING AREA, TIN PLATING ON THE CONTACT TAILS, NICKEL UNDERPLATE