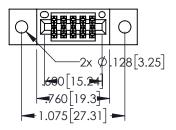

Contact Dimensions: 520-P.C. Tail .030x.018(0.76x0.46) - Tail LG=.175(4.45) .100 (2.54) Contact Spacing x .200 (5.08) Row Spacing

..330[8.38] CARD SLOT .160[4.06] POINT OF CONTACT

1

- INSULATOR MATERIAL: THERMOPLASTIC PBT BLACK, UL 94V-0
- CONTACT MATERIAL; COPPER TIN ALLOY CONTACT PLATING: GOLD ON THE MATING AREA, TIN PLATING ON THE CONTACT TAILS, NICKEL UNDERPLATE