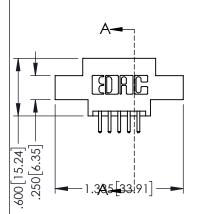

Contact Dimensions: 520-P.C. Tail .030x.018(0.76x0.46) - Tail LG=.175(4.45) .100 (2.54) Contact Spacing x .200 (5.08) Row Spacing

..330[8.38] CARD SLOT .160[4.06] POINT OF CONTACT

1

- INSULATOR MATERIAL: THERMOPLASTIC PBT BLACK, UL 94V-0
- CONTACT MATERIAL; COPPER TIN ALLOY CONTACT PLATING: GOLD ON THE MATING AREA, TIN PLATING ON THE CONTACT TAILS, NICKEL UNDERPLATE