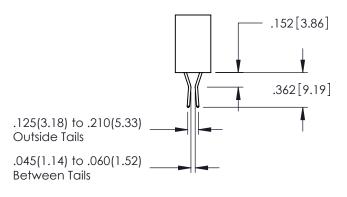

**SECTION A-A** 

.175 4.45

**Contact Code 558** 

Contact Code 559

**Contact Code 560** 

INSULATOR MATERIAL: THERMOPLASTIC POLYESTER, UL 94V-0 DAP MATERIAL AVAILABLE UPON REQUEST

CONTACT MATERIAL; COPPER ALLOY CONTACT PLATING: GOLD ON THE MATING AREA, TIN PLATING ON THE CONTACT TAILS, NICKEL UNDERPLATE