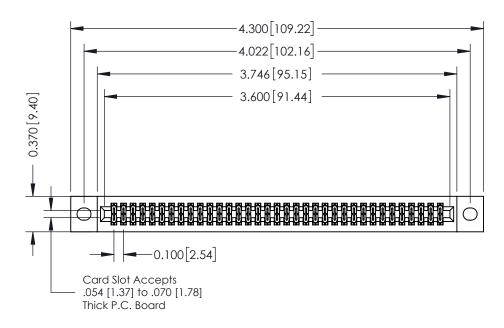

## **See Accompanying Pages for:**

- **Contact Bend Details**
- **Mounting Options**

342 / 392 Card Edge Connector Part Number: 392-070-541-202

YOUR CONNECTION TO QUALITY & SERVICE

342 ENG MASTER J.LEE DATE: OCT. 06/09 SHEET 1 OF 3

342 Assembly

THIS IS A C.A.D. GENERATED DRAWING DO NOT MAKE MANUAL REVISIONS TO MASTER. ISSUE NUMBER

ORIGINAL

1

| 342 / 392 Series Card Edge Connector<br>Contact Bend Detail |                                                                                                                                                                                                  | ACAD REFERENCE NO. 342 ENG MASTER |             |                  |        |
|-------------------------------------------------------------|--------------------------------------------------------------------------------------------------------------------------------------------------------------------------------------------------|-----------------------------------|-------------|------------------|--------|
|                                                             |                                                                                                                                                                                                  | DRAWN:                            | J.LEE       | DATE: OCT. 06/09 |        |
|                                                             |                                                                                                                                                                                                  | CHECKED:                          |             | DATE:            |        |
| TORONTO, ONTARIO                                            | THESE DRAWINGS AND SPECIFICATIONS ARE THE PROPERTY OF EDAC INC. AND SHALL NOT BE REPRODUCED, OR COPIED OR USED AS THE BASIS FOR THE MANUFACTURE OR SALE OF APPARATUS WITHOUT WRITTEN PERMISSION. | SCALE:                            | NTS         | SHEET :          | 2 OF 3 |
|                                                             |                                                                                                                                                                                                  | DRAWING                           | NUMBER      |                  | ISSUE  |
| YOUR CONNECTION TO QUALITY & SERVICE                        |                                                                                                                                                                                                  | 3                                 | 42 Assembly |                  | 1      |