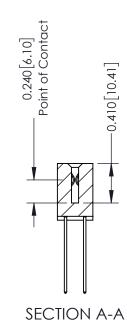

**Mounting Option** 

02-.128 (3.25) Wide Mounting Slots

**Contact Detail** 

541-Wire Wrap .025 Sq.(0.64 Sq.) - Tail LG=.760(19.30) .100 [2.54] Contact Spacing x .200 [5.08] Row Spacing