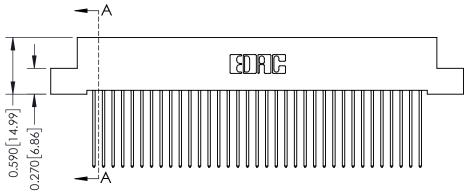

THIS IS A C.A.D. GENERATED DRAWING DO NOT MAKE MANUAL REVISIONS TO MASTER

ISSUE NUMBER

ORIGINAL

1

| 342 / 392 Card Edge Connector<br>Mounting Options |                                                                                                                                                                                                 | ACAD REFERENCE NO. 342 ENG MASTER |                         |        |  |  |
|---------------------------------------------------|-------------------------------------------------------------------------------------------------------------------------------------------------------------------------------------------------|-----------------------------------|-------------------------|--------|--|--|
|                                                   |                                                                                                                                                                                                 | DRAWN: J.LEE                      | DATE: <b>OCT. 06/09</b> |        |  |  |
|                                                   |                                                                                                                                                                                                 | CHECKED:                          | DATE:                   |        |  |  |
| TORONTO, ONTARIO                                  | THESE DRAWINGS AND SPECIFICATIONS ARE THE PROPERTY OF EDAC INC.,AND SHALL NOT BE REPRODUCED,OR COPIED OR USED AS THE BASIS FOR THE MANUFACTURE OR SALE OF APPARATUS WITHOUT WRITTEN PERMISSION. | SCALE: NTS                        | SHEET :                 | 3 OF 3 |  |  |
|                                                   |                                                                                                                                                                                                 | DRAWING NUMBER                    | •                       | ISSUE  |  |  |
| YOUR CONNECTION TO QUALITY & SERVICE              |                                                                                                                                                                                                 | 342 Assembly                      |                         | 1      |  |  |