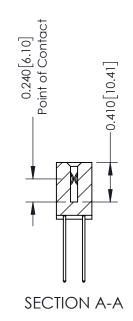

## **Contact Detail**

542-Wire Wrap .025 Sq.(0.64 Sq.) - Tail LG=.655(16.64) .100 [2.54] Contact Spacing x .200 [5.08] Row Spacing