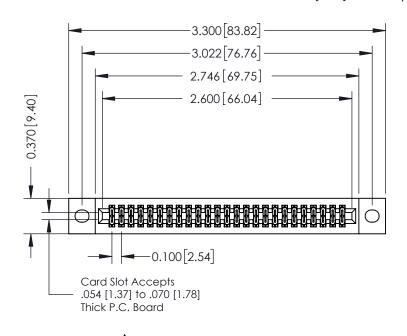

## **See Accompanying Pages for:**

- **Contact Bend Details**
- **Mounting Options**

342 / 392 Card Edge Connector Part Number: 392-050-542-202

| ACAD REFERENCE NO. 342 ENG MASTER |                  |  |  |  |  |
|-----------------------------------|------------------|--|--|--|--|
| DRAWN: J.LEE                      | DATE: OCT. 06/09 |  |  |  |  |
| CHECKED:                          | DATE:            |  |  |  |  |
| SCALE: NTS                        | SHEET 1 OF 3     |  |  |  |  |
| DRAWING NUMBER                    | ISSUE            |  |  |  |  |