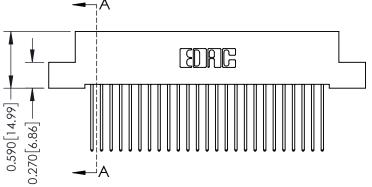

342 Assembly

THIS IS A C.A.D. GENERATED DRAWING DO NOT MAKE MANUAL REVISIONS TO MASTER. ISSUE NUMBER

ORIGINAL

1

| 342 / 392 Series Card Edge Connector<br>Contact Bend Detail |                                                                                                                                   | ACAD REFERENCE NO. 342 ENG MASTER |             |                  |        |
|-------------------------------------------------------------|-----------------------------------------------------------------------------------------------------------------------------------|-----------------------------------|-------------|------------------|--------|
|                                                             |                                                                                                                                   | DRAWN:                            | J.LEE       | DATE: OCT. 06/09 |        |
|                                                             |                                                                                                                                   | CHECKED:                          |             | DATE:            |        |
| EDAC INC                                                    | ARE THE PROPERTY OF EDAC INC.,AND SHALL NOT BE REPRODUCED,OR COPIED OR USED AS THE BASIS FOR THE MANUFACTURE OR SALE OF APPARATUS | SCALE:                            | NTS         | SHEET :          | 2 OF 3 |
| TORONTO, ONTARIO                                            |                                                                                                                                   | DRAWING                           | NUMBER      |                  | ISSUE  |
| YOUR CONNECTION TO QUALITY & SERVICE                        |                                                                                                                                   | 3                                 | 42 Assembly |                  | 1      |