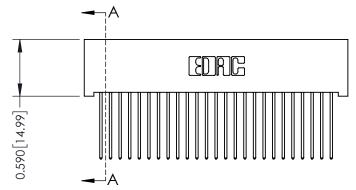

## 0.410[10.41] SECTION A-A

## **See Accompanying Pages for:**

- **Contact Bend Details**
- **Mounting Options**

342 / 392 Card Edge Connector Part Number: 392-050-542-201

YOUR CONNECTION TO QUALITY & SERVICE

|   | ACAD REFERENCE NO | . 342 ENG MASTER |  |  |
|---|-------------------|------------------|--|--|
|   | DRAWN: J.LEE      | DATE: OCT. 06/09 |  |  |
|   | CHECKED:          | DATE:            |  |  |
|   | SCALE: NTS        | SHEET 1 OF 3     |  |  |
| ) | DRAWING NUMBER    | ISSUE            |  |  |

342 Assembly

THIS IS A C.A.D. GENERATED DRAWING DO NOT MAKE MANUAL REVISIONS TO MASTER. ISSUE NUMBER

ORIGINAL

1



| 342 / 392 Series Card Edge Connector |                                                                   |          | ACAD REFERENCE NO. 342 ENG MASTER |