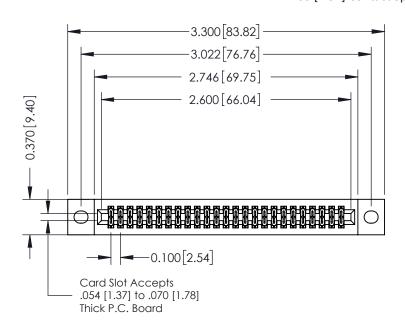

## **See Accompanying Pages for:**

- **Contact Bend Details**
- **Mounting Options**

| 342 / 392 Card Edge Connector |
|-------------------------------|
| Part Number: 392-050-540-202  |

| ACAD REFERENCE NO. 342 ENG MASTER |                  |  |  |  |  |
|-----------------------------------|------------------|--|--|--|--|
| DRAWN: J.LEE                      | DATE: OCT. 06/09 |  |  |  |  |
| CHECKED:                          | DATE:            |  |  |  |  |
| SCALE: NTS                        | SHEET 1 OF 3     |  |  |  |  |
| DRAWING NUMBER                    | ISSUE            |  |  |  |  |