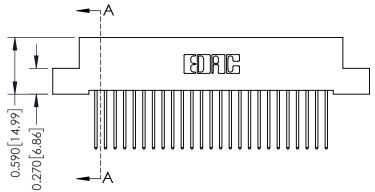

## **See Accompanying Pages for:**

- **Contact Bend Details**
- **Mounting Options**

| 342 / 392 Card Edge Connector |
|-------------------------------|
| Part Number: 392-050-540-202  |

| ACAD REFERENCE NO. 342 ENG MASTER |                  |  |  |  |  |
|-----------------------------------|------------------|--|--|--|--|
| DRAWN: J.LEE                      | DATE: OCT. 06/09 |  |  |  |  |
| CHECKED:                          | DATE:            |  |  |  |  |
| SCALE: NTS                        | SHEET 1 OF 3     |  |  |  |  |
| DRAWING NUMBER                    | ISSUE            |  |  |  |  |