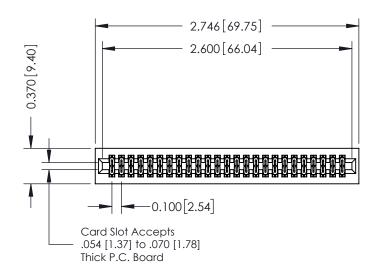

540-Wire Wrap .025 Sq.(0.64 Sq.) - Tail LG=.570(14.48) .100 [2.54] Contact Spacing x .200 [5.08] Row Spacing

## **See Accompanying Pages for:**

- **Contact Bend Details**
- **Mounting Options**

| 342 / 392 Card Edge Connector |
|-------------------------------|
| Part Number: 392-050-540-201  |

WITHOUT WRITTEN PERMISSION.