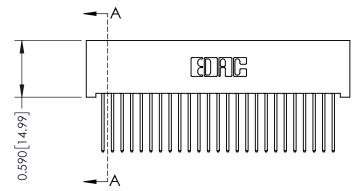

## 0.240 [6.10] Point of Contact 0.410[10.41] SECTION A-A

## **See Accompanying Pages for:**

- **Contact Bend Details**
- **Mounting Options**

| 342 / 392 Card Edge Connector |
|-------------------------------|
| Part Number: 392-050-540-201  |

WITHOUT WRITTEN PERMISSION.