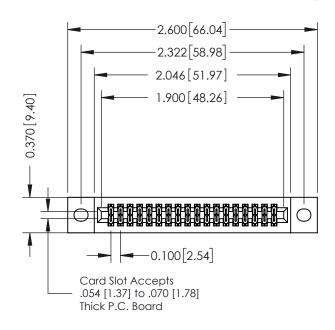

#### **Contact Detail**

521-P.C. Tail .025 Sq.(0.64 Sq.) - Tail LG=.160(4.06) .100 [2.54] Contact Spacing x .200 [5.08] Row Spacing

### **See Accompanying Pages for:**

- **Contact Bend Details**
- **Mounting Options**

| 342 / 392 Card Edge Connector |
|-------------------------------|
| Part Number: 392-036-521-202  |

342 ENG MASTER DATE: OCT. 06/09 J.LEE NTS SHEET 1 OF 3