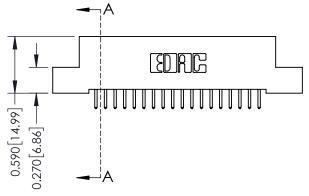

# 0.240 [6.10] Point of Contact 0.410[10.41] SECTION A-A

### **See Accompanying Pages for:**

- **Contact Bend Details**
- **Mounting Options**

| 342 / 392 Card Edge Connector |
|-------------------------------|
| Part Number: 392-036-521-202  |

342 ENG MASTER DATE: OCT. 06/09 J.LEE NTS SHEET 1 OF 3