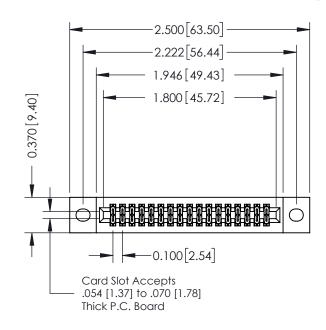

#### **Contact Detail**

524-P.C. Tail .018 Sq.(0.46 Sq.) - Tail LG=.185(4.70) .100 [2.54] Contact Spacing x .200 [5.08] Row Spacing

## **See Accompanying Pages for:**

- **Contact Bend Details**
- **Mounting Options**

| 342 / 392 Card Edge Connector |
|-------------------------------|
| Part Number: 392-034-524-202  |

YOUR CONNECTION TO QUALITY & SERVICE