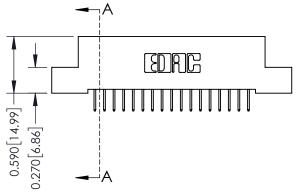

### **Mounting Option**

02-.128 (3.25) Wide Mounting Slots

#### **Contact Detail**

524-P.C. Tail .018 Sq.(0.46 Sq.) - Tail LG=.185(4.70) .100 [2.54] Contact Spacing x .200 [5.08] Row Spacing







# 0.240 [6.10] Point of Contact 0.410[10.41] SECTION A-A

## **See Accompanying Pages for:**

- **Contact Bend Details**
- **Mounting Options**

| 342 / 392 Card Edge Connector |
|-------------------------------|
| Part Number: 392-034-524-202  |

YOUR CONNECTION TO QUALITY & SERVICE

342 ENG MASTER DATE: OCT. 06/09 J.LEE NTS SHEET 1 OF 3

342 Assembly

THIS IS A C.A.D. GENERATED DRAWING DO NOT MAKE MANUAL REVISIONS TO MASTER. ISSUE NUMBER

ORIGINAL

1



| 342 / 392 Series Card Edge Connector<br>Contact Bend Detail |                                                                                                                                                                                                 | ACAD REFERENCE NO. 342 ENG MASTER |             |          |          |
|-------