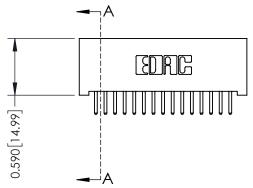

342 Assembly

THIS IS A C.A.D. GENERATED DRAWING DO NOT MAKE MANUAL REVISIONS TO MASTER. ISSUE NUMBER

ORIGINAL

1

| 342 / 392 Series Card Edge Connector<br>Contact Bend Detail |                                                                                                                                                                                                 |          | ACAD REFERENCE NO. 342 ENG MASTER |                  |        |  |
|-------------------------------------------------------------|-------------------------------------------------------------------------------------------------------------------------------------------------------------------------------------------------|----------|-----------------------------------|------------------|--------|--|
|                                                             |                                                                                                                                                                                                 |          | J.LEE                             | DATE: OCT. 06/09 |        |  |
| Confider bend Defail                                        |                                                                                                                                                                                                 | CHECKED: |                                   | DATE:            |        |  |
| TORONTO, ONTARIO                                            | THESE DRAWINGS AND SPECIFICATIONS ARE THE PROPERTY OF EDAC INC.,AND SHALL NOT BE REPRODUCED,OR COPIED OR USED AS THE BASIS FOR THE MANUFACTURE OR SALE OF APPARATUS WITHOUT WRITTEN PERMISSION. | SCALE:   | NTS                               | SHEET :          | 2 OF 3 |  |
|                                                             |                                                                                                                                                                                                 | DRAWING  | NUMBER                            |                  | ISSUE  |  |
| YOUR CONNECTION TO QUALITY & SERVICE                        |                                                                                                                                                                                                 | 3        | 42 Assembly                       |                  | 1      |  |