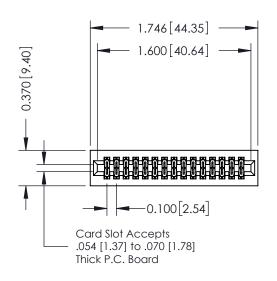

## **See Accompanying Pages for:**

- **Contact Bend Details**
- **Mounting Options**

| 342 / 392 Card Edge Connector |
|-------------------------------|
| Part Number: 392-030-520-201  |

|   | ACAD REFERENCE NO. 342 ENG M. |                  |  |  |
|---|-------------------------------|------------------|--|--|
|   | DRAWN: J.LEE                  | DATE: OCT. 06/09 |  |  |
|   | CHECKED:                      | DATE:            |  |  |
|   | SCALE: NTS                    | SHEET 1 OF 3     |  |  |
| ) | DRAWING NUMBER                | ISSUE            |  |  |