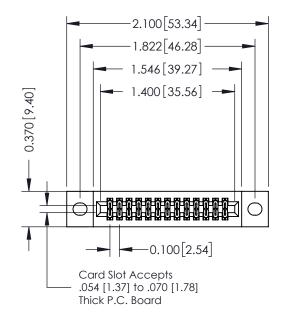

## **See Accompanying Pages for:**

- Contact Bend Details
- Mounting Options

THIS IS A C.A.D. GENERATED DRAWING DO NOT MAKE MANUAL REVISIONS TO MASTER. ISSUE NUMBER

ORIGINAL

1

| 342 / 392 Series Card Edge Connector<br>Contact Bend Detail |                                                                                                                                                                                                  | ACAD REFERENCE NO. 342 ENG MASTER |             |                  |        |
|-------------------------------------------------------------|--------------------------------------------------------------------------------------------------------------------------------------------------------------------------------------------------|-----------------------------------|-------------|------------------|--------|
|                                                             |                                                                                                                                                                                                  | DRAWN:                            | J.LEE       | DATE: OCT. 06/09 |        |
|                                                             |                                                                                                                                                                                                  | CHECKED:                          |             | DATE:            |        |
| TORONTO, ONTARIO                                            | THESE DRAWINGS AND SPECIFICATIONS ARE THE PROPERTY OF EDAC INC. AND SHALL NOT BE REPRODUCED, OR COPIED OR USED AS THE BASIS FOR THE MANUFACTURE OR SALE OF APPARATUS WITHOUT WRITTEN PERMISSION. | SCALE:                            | NTS         | SHEET :          | 2 OF 3 |
|                                                             |                                                                                                                                                                                                  | DRAWING                           | NUMBER      |                  | ISSUE  |
| YOUR CONNECTION TO QUALITY & SERVICE                        |                                                                                                                                                                                                  | 3                                 | 42 Assembly |                  | 1      |