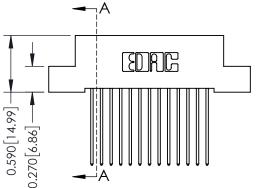

## **See Accompanying Pages for:**

- Contact Bend Details
- Mounting Options

THIS IS A C.A.D. GENERATED DRAWING DO NOT MAKE MANUAL REVISIONS TO MASTER. ISSUE NUMBER

ORIGINAL

1

| 342 / 392 Series Card Edge Connector<br>Contact Bend Detail |                                                                                                                                                                                                  | ACAD REFERENCE NO. 342 ENG MASTER |             |                  |        |
|-------------------------------------------------------------|--------------------------------------------------------------------------------------------------------------------------------------------------------------------------------------------------|-----------------------------------|-------------|------------------|--------|
|                                                             |                                                                                                                                                                                                  | DRAWN:                            | J.LEE       | DATE: OCT. 06/09 |        |
|                                                             |                                                                                                                                                                                                  | CHECKED:                          |             | DATE:            |        |
| TORONTO, ONTARIO                                            | THESE DRAWINGS AND SPECIFICATIONS ARE THE PROPERTY OF EDAC INC. AND SHALL NOT BE REPRODUCED, OR COPIED OR USED AS THE BASIS FOR THE MANUFACTURE OR SALE OF APPARATUS WITHOUT WRITTEN PERMISSION. | SCALE:                            | NTS         | SHEET :          | 2 OF 3 |
|                                                             |                                                                                                                                                                                                  | DRAWING                           | NUMBER      |                  | ISSUE  |
| YOUR CONNECTION TO QUALITY & SERVICE                        |                                                                                                                                                                                                  | 3                                 | 42 Assembly |                  | 1      |

THIS IS A C.A.D. GENERATED DRAWING DO NOT MAKE MANUAL REVISIONS TO MASTER

ISSUE NUMBER

ORIGINAL

1

| 342 / 392 Card Edge Connector<br>Mounting Options |                                                                                                                                                                                               | ACAD REFERENCE NO. 342 ENG MASTER |                         |        |  |  |
|---------------------------------------------------|-----------------------------------------------------------------------------------------------------------------------------------------------------------------------------------------------|-----------------------------------|-------------------------|--------|--|--|
|                                                   |                                                                                                                                                                                               | DRAWN: J.LEE                      | DATE: <b>OCT. 06/09</b> |        |  |  |
|                                                   |                                                                                                                                                                                               | CHECKED:                          | DATE:                   |        |  |  |
| TORONTO, ONTARIO                                  | THESE DRAWINGS AND SPECIFICATIONS ARE THE PROPERTY OF EDAC INCAND SHALL NOT BE REPRODUCED,OR COPIED OR USED AS THE BASIS FOR THE MANUFACTURE OR SALE OF APPARATUS WITHOUT WRITTEN PERMISSION. | SCALE: NTS                        | SHEET :                 | 3 OF 3 |  |  |
|                                                   |                                                                                                                                                                                               | DRAWING NUMBER                    | •                       | ISSUE  |  |  |
| YOUR CONNECTION TO QUALITY & SERVICE              |                                                                                                                                                                                               | 342 Assembly                      |                         | 1      |  |  |