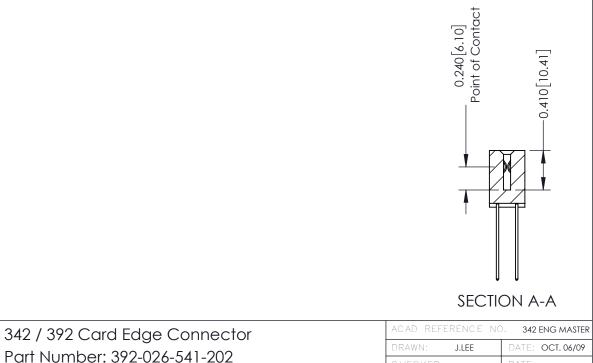

## **See Accompanying Pages for:**

- Contact Bend Details
- Mounting Options

THIS IS A C.A.D. GENERATED DRAWING DO NOT MAKE MANUAL REVISIONS TO MASTER. ISSUE NUMBER

ORIGINAL

1

| 342 / 392 Series Card Edge Connector<br>Contact Bend Detail |                                                                                                                                                                                                  | ACAD REFERENCE NO. 342 ENG MASTER |             |                  |        |
|-------------------------------------------------------------|--------------------------------------------------------------------------------------------------------------------------------------------------------------------------------------------------|-----------------------------------|-------------|------------------|--------|
|                                                             |                                                                                                                                                                                                  | DRAWN:                            | J.LEE       | DATE: OCT. 06/09 |        |
|                                                             |                                                                                                                                                                                                  | CHECKED:                          |             | DATE:            |        |
| TORONTO, ONTARIO                                            | THESE DRAWINGS AND SPECIFICATIONS ARE THE PROPERTY OF EDAC INC. AND SHALL NOT BE REPRODUCED, OR COPIED OR USED AS THE BASIS FOR THE MANUFACTURE OR SALE OF APPARATUS WITHOUT WRITTEN PERMISSION. | SCALE:                            | NTS         | SHEET :          | 2 OF 3 |
|                                                             |                                                                                                                                                                                                  | DRAWING                           | NUMBER      |                  | ISSUE  |
| YOUR CONNECTION TO QUALITY & SERVICE                        |                                                                                                                                                                                                  | 3                                 | 42 Assembly |                  | 1      |