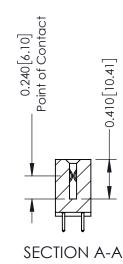

**Mounting Option** 

02-.128 (3.25) Wide Mounting Slots

**Contact Detail** 

521-P.C. Tail .025 Sq.(0.64 Sq.) - Tail LG=.160(4.06) .100 [2.54] Contact Spacing x .200 [5.08] Row Spacing