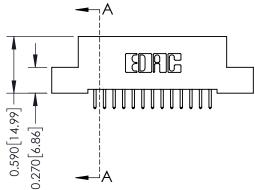

## **See Accompanying Pages for:**

- **Contact Bend Details**
- **Mounting Options**

342 / 392 Card Edge Connector Part Number: 392-026-521-202

YOUR CONNECTION TO QUALITY & SERVICE

342 ENG MASTER J.LEE DATE: OCT. 06/09 SHEET 1 OF 3

THIS IS A C.A.D. GENERATED DRAWING DO NOT MAKE MANUAL REVISIONS TO MASTER

ISSUE NUMBER

ORIGINAL

1

| 342 / 392 Card Edge Connector<br>Mounting Options |                                                                                                                                                                                               | ACAD REFERENCE NO. 342 ENG MASTER |                         |        |  |  |
|---------------------------------------------------|-----------------------------------------------------------------------------------------------------------------------------------------------------------------------------------------------|-----------------------------------|-------------------------|--------|--|--|
|                                                   |                                                                                                                                                                                               | DRAWN: J.LEE                      | DATE: <b>OCT. 06/09</b> |        |  |  |
|                                                   |                                                                                                                                                                                               | CHECKED:                          | DATE:                   |        |  |  |
| TORONTO, ONTARIO                                  | THESE DRAWINGS AND SPECIFICATIONS ARE THE PROPERTY OF EDAC INCAND SHALL NOT BE REPRODUCED,OR COPIED OR USED AS THE BASIS FOR THE MANUFACTURE OR SALE OF APPARATUS WITHOUT WRITTEN PERMISSION. | SCALE: NTS                        | SHEET :                 | 3 OF 3 |  |  |
|                                                   |                                                                                                                                                                                               | DRAWING NUMBER                    | •                       | ISSUE  |  |  |
| YOUR CONNECTION TO QUALITY & SERVICE              |                                                                                                                                                                                               | 342 Assembly                      |                         | 1      |  |  |