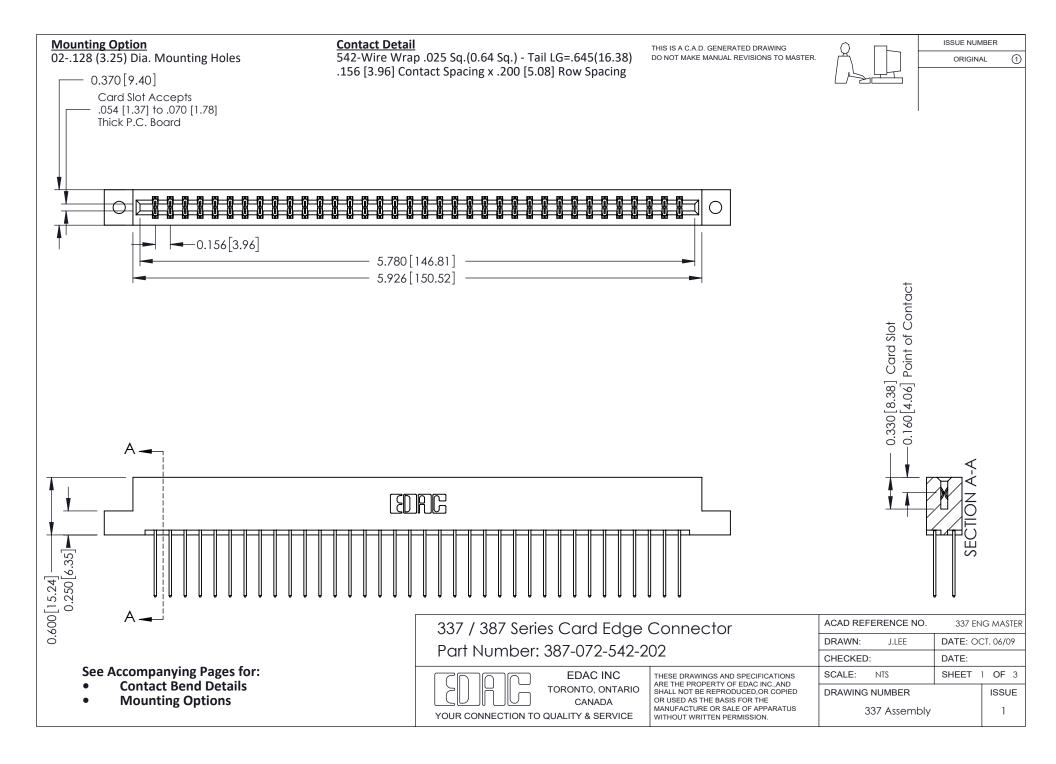

ISSUE NUMBER

ORIGINAL

1

| 337 / 387 Series Card Edge Connector<br>Contact Bend Detail           |                                                                                                                                                                                                  | ACAD REFERENCE NO. 337 E |                  | G MASTER      |
|-----------------------------------------------------------------------|--------------------------------------------------------------------------------------------------------------------------------------------------------------------------------------------------|--------------------------|------------------|---------------|
|                                                                       |                                                                                                                                                                                                  | DRAWN: J.LEE             | DATE: OCT. 06/09 |               |
|                                                                       |                                                                                                                                                                                                  | CHECKED: DATE:           |                  |               |
| EDAC INC TORONTO, ONTARIO CANADA YOUR CONNECTION TO QUALITY & SERVICE | THESE DRAWINGS AND SPECIFICATIONS ARE THE PROPERTY OF EDAC INC.,AND SHALL NOT BE REPRODUCED, OR COPIED OR USED AS THE BASIS FOR THE MANUFACTURE OR SALE OF APPARATUS WITHOUT WRITTEN PERMISSION. | SCALE: NTS               | SHEET            | 2 <b>OF</b> 3 |
|                                                                       |                                                                                                                                                                                                  | DRAWING NUMBER           |                  | ISSUE         |
|                                                                       |                                                                                                                                                                                                  | 337 Assembly             |                  | 1             |