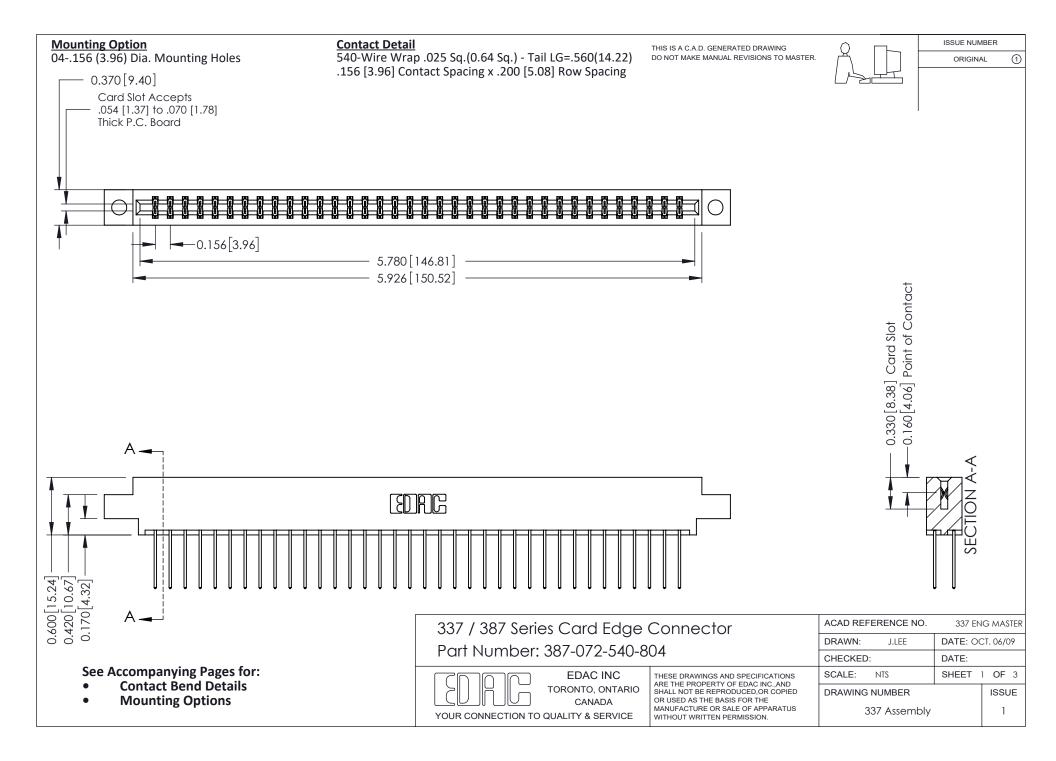

ISSUE NUMBER

ORIGINAL

1

| 337 / 387 Series Card Edge Connector<br>Contact Bend Detail           |                                                                                                                                                                                                  | ACAD REFERENCE NO. 337 E |                  | G MASTER      |
|-----------------------------------------------------------------------|--------------------------------------------------------------------------------------------------------------------------------------------------------------------------------------------------|--------------------------|------------------|---------------|
|                                                                       |                                                                                                                                                                                                  | DRAWN: J.LEE             | DATE: OCT. 06/09 |               |
|                                                                       |                                                                                                                                                                                                  | CHECKED:                 | CKED: DATE:      |               |
| EDAC INC TORONTO, ONTARIO CANADA YOUR CONNECTION TO QUALITY & SERVICE | THESE DRAWINGS AND SPECIFICATIONS ARE THE PROPERTY OF EDAC INC.,AND SHALL NOT BE REPRODUCED, OR COPIED OR USED AS THE BASIS FOR THE MANUFACTURE OR SALE OF APPARATUS WITHOUT WRITTEN PERMISSION. | SCALE: NTS               | SHEET            | 2 <b>OF</b> 3 |
|                                                                       |                                                                                                                                                                                                  | DRAWING NUMBER           |                  | ISSUE         |
|                                                                       |                                                                                                                                                                                                  | 337 Assembly             |                  | 1             |