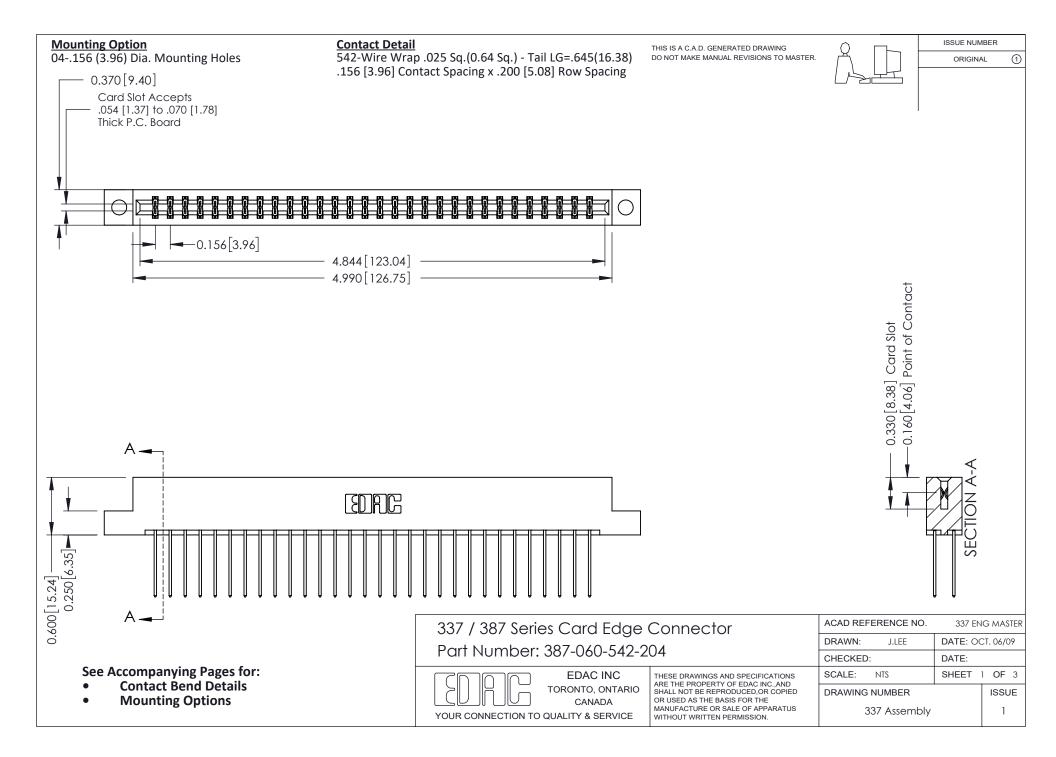

ISSUE NUMBER

ORIGINAL

1

| 337 / 387 Series Card Edge Connector<br>Contact Bend Detail           |                                                                                                                                                                                                  | ACAD REFERENCE NO. 337 E |                  | G MASTER      |
|-----------------------------------------------------------------------|--------------------------------------------------------------------------------------------------------------------------------------------------------------------------------------------------|--------------------------|------------------|---------------|
|                                                                       |                                                                                                                                                                                                  | DRAWN: J.LEE             | DATE: OCT. 06/09 |               |
|                                                                       |                                                                                                                                                                                                  | CHECKED: DATE:           |                  |               |
| EDAC INC TORONTO, ONTARIO CANADA YOUR CONNECTION TO QUALITY & SERVICE | THESE DRAWINGS AND SPECIFICATIONS ARE THE PROPERTY OF EDAC INC.,AND SHALL NOT BE REPRODUCED, OR COPIED OR USED AS THE BASIS FOR THE MANUFACTURE OR SALE OF APPARATUS WITHOUT WRITTEN PERMISSION. | SCALE: NTS               | SHEET            | 2 <b>OF</b> 3 |
|                                                                       |                                                                                                                                                                                                  | DRAWING NUMBER           |                  | ISSUE         |
|                                                                       |                                                                                                                                                                                                  | 337 Assembly             |                  | 1             |