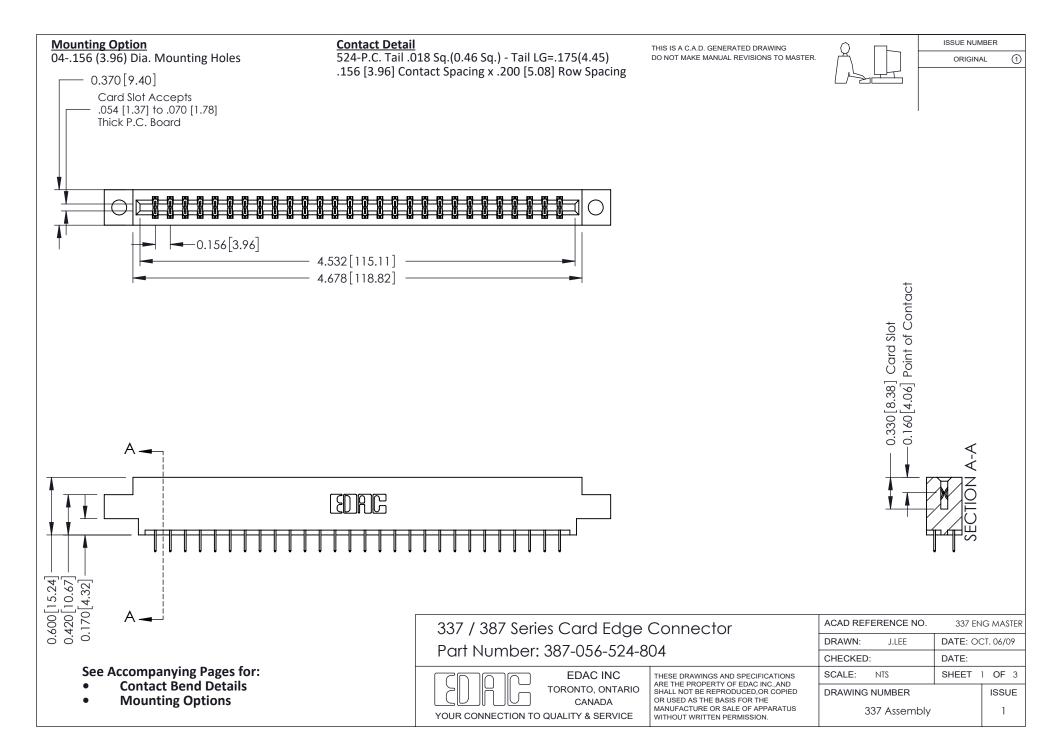

ISSUE NUMBER

ORIGINAL

1

| 337 / 387 Series Card Edge Connector<br>Contact Bend Detail           |                                                                                                                                                                                                  | ACAD REFERENCE NO. 337 E |                  | G MASTER      |
|-----------------------------------------------------------------------|--------------------------------------------------------------------------------------------------------------------------------------------------------------------------------------------------|--------------------------|------------------|---------------|
|                                                                       |                                                                                                                                                                                                  | DRAWN: J.LEE             | DATE: OCT. 06/09 |               |
|                                                                       |                                                                                                                                                                                                  | CHECKED:                 | CKED: DATE:      |               |
| EDAC INC TORONTO, ONTARIO CANADA YOUR CONNECTION TO QUALITY & SERVICE | THESE DRAWINGS AND SPECIFICATIONS ARE THE PROPERTY OF EDAC INC.,AND SHALL NOT BE REPRODUCED, OR COPIED OR USED AS THE BASIS FOR THE MANUFACTURE OR SALE OF APPARATUS WITHOUT WRITTEN PERMISSION. | SCALE: NTS               | SHEET            | 2 <b>OF</b> 3 |
|                                                                       |                                                                                                                                                                                                  | DRAWING NUMBER           |                  | ISSUE         |
|                                                                       |                                                                                                                                                                                                  | 337 Assembly             |                  | 1             |