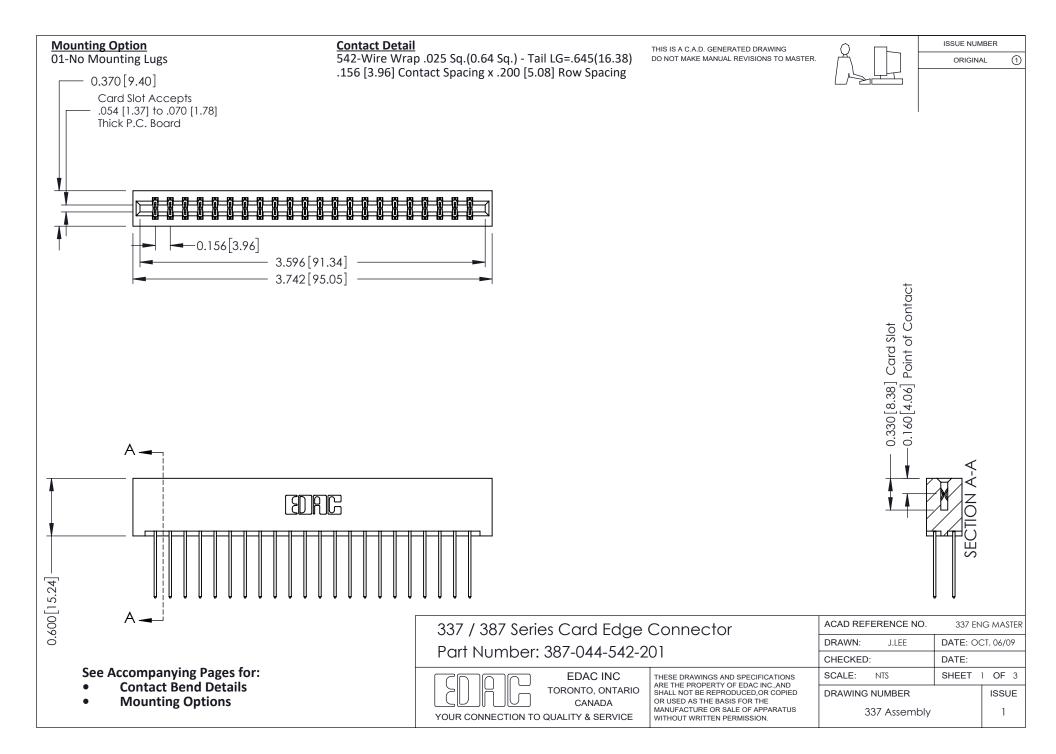

ISSUE NUMBER

ORIGINAL

1



| 337 / 387 Series Card Edge Connector<br>Contact Bend Detail           |                                                                                                                                                                                                  | ACAD REFERENCE NO. 337 E |                  | G MASTER      |
|-----------------------------------------------------------------------|--------------------------------------------------------------------------------------------------------------------------------------------------------------------------------------------------|--------------------------|------------------|---------------|
|                                                                       |