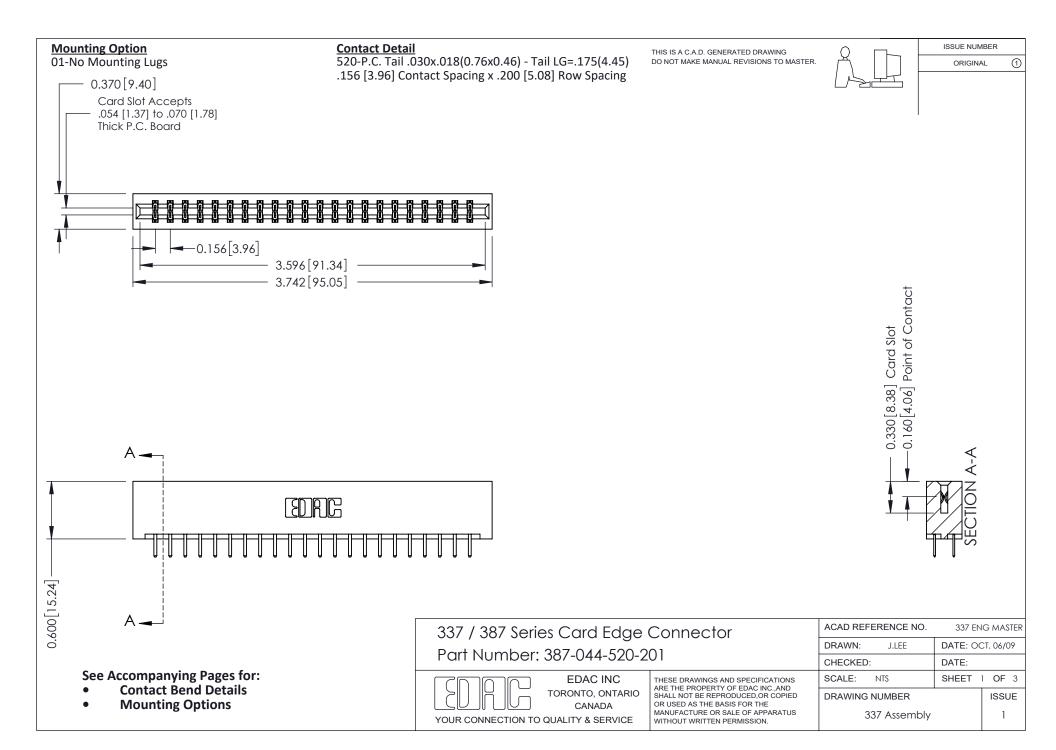

ISSUE NUMBER

ORIGINAL

1

| 337 / 387 Series Card Edge Connector<br>Contact Bend Detail           |                                                                                                                                                                                                  | ACAD REFERENCE NO. 337 E |                  | G MASTER      |
|-----------------------------------------------------------------------|--------------------------------------------------------------------------------------------------------------------------------------------------------------------------------------------------|--------------------------|------------------|---------------|
|                                                                       |                                                                                                                                                                                                  | DRAWN: J.LEE             | DATE: OCT. 06/09 |               |
|                                                                       |                                                                                                                                                                                                  | CHECKED: DATE:           |                  |               |
| EDAC INC TORONTO, ONTARIO CANADA YOUR CONNECTION TO QUALITY & SERVICE | THESE DRAWINGS AND SPECIFICATIONS ARE THE PROPERTY OF EDAC INC.,AND SHALL NOT BE REPRODUCED, OR COPIED OR USED AS THE BASIS FOR THE MANUFACTURE OR SALE OF APPARATUS WITHOUT WRITTEN PERMISSION. | SCALE: NTS               | SHEET            | 2 <b>OF</b> 3 |
|                                                                       |                                                                                                                                                                                                  | DRAWING NUMBER           |                  | ISSUE         |
|                                                                       |                                                                                                                                                                                                  | 337 Assembly             |                  | 1             |