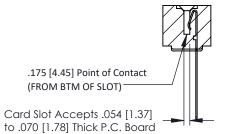

## **SECTION A-A**

307 / 357 Card Edge Connector Part Number: 357-028-545-104

YOUR CONNECTION TO QUALITY & SERVICE

J.LEE DATE: AUG. 11/09 NTS SHEET 1 OF 3 307 Assembly

307 ENG MASTER

**See Accompanying Pages for:** 