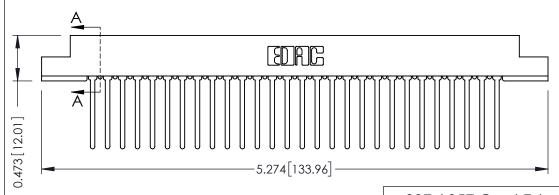

## **SECTION A-A**

307 / 357 Card Edge Connector Part Number: 357-028-545-104

YOUR CONNECTION TO QUALITY & SERVICE

J.LEE DATE: AUG. 11/09 NTS SHEET 1 OF 3 307 Assembly

307 ENG MASTER

**See Accompanying Pages for:** 

- **Contact Bend Details**
- **Mounting Options**