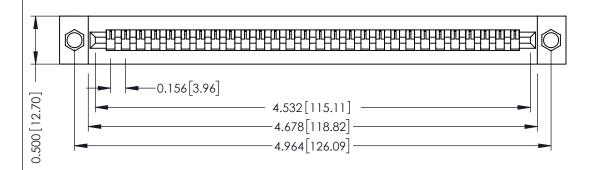

**Mounting Option** .156 (3.96) Dia. Mounting Holes **Contact Detail** 

Wire Wrap .046x.013(1.17x0.33) - Tail LG=.708(17.98) .156 [3.96] Contact Spacing x .200 [5.08] Row Spacing