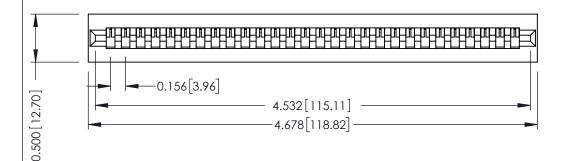

**Mounting Option** No Mounting Lugs **Contact Detail** 

Wire Wrap .046x.013(1.17x0.33) - Tail LG=.708(17.98) .156 [3.96] Contact Spacing x .200 [5.08] Row Spacing

## SECTION A-A

**See Accompanying Pages for:** 

- **Contact Bend Details**
- **Mounting Options**

307 / 357 Card Edge Connector Part Number: 357-028-545-101

| ACAD REFERENCE NO | . 307 ENG MASTER |
|-------------------|------------------|
| DRAWN: J.LEE      | DATE: AUG. 11/09 |
| CHECKED:          | DATE:            |
| SCALE: NTS        | SHEET 1 OF 3     |
| DRAWING NUMBER    | ISSUE            |