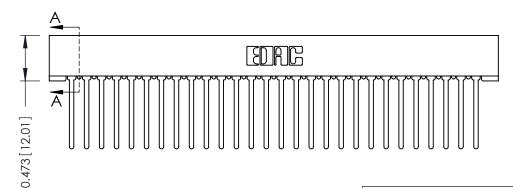

## SECTION A-A

**See Accompanying Pages for:** 

- **Contact Bend Details**
- **Mounting Options**

307 / 357 Card Edge Connector Part Number: 357-028-545-101

| ACAD REFERENCE NO | . 307 ENG MASTER |
|-------------------|------------------|
| DRAWN: J.LEE      | DATE: AUG. 11/09 |
| CHECKED:          | DATE:            |
| SCALE: NTS        | SHEET 1 OF 3     |
| DRAWING NUMBER    | ISSUE            |

307 Assembly