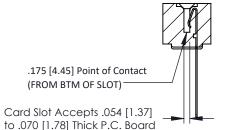

**Mounting Option** No Mounting Lugs **Contact Detail** 

Wire Wrap .046x.013(1.17x0.33) - Tail LG=.708(17.98) .156 [3.96] Contact Spacing x .200 [5.08] Row Spacing

## SECTION A-A

**See Accompanying Pages for:** 

- **Contact Bend Details**
- **Mounting Options**

307 / 357 Card Edge Connector Part Number: 357-028-545-101

| ACAD REFERENCE NO | . 307 ENG MASTER |
|-------------------|------------------|
| DRAWN: J.LEE      | DATE: AUG. 11/09 |
| CHECKED:          | DATE:            |
| SCALE: NTS        | SHEET 1 OF 3     |
| DRAWING NUMBER    | ISSUE            |