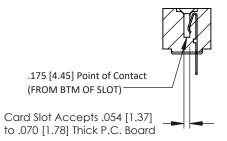

**Mounting Option** .128 (3.25) Dia. Mounting Holes **Contact Detail** 

PC Tail .046x.013(1.17x0.33) - Tail LG=.213(5.41) .156 [3.96] Contact Spacing x .200 [5.08] Row Spacing





## **SECTION A-A**

307 ENG MASTER



307 / 357 Card Edge Connector Part Number: 357-028-525-102

YOUR CONNECTION TO QUALITY & SERVICE

J.LEE DATE: AUG. 11/09 NTS SHEET 1 OF 3 307 Assembly

**See Accompanying Pages for:** 

- **Contact Bend Details**
- **Mounting Options**





## **Mouser Electronics**

**Authorized Distributor** 

Click to View Pricing, Inventory, Delivery & Lifecycle Information:

EDAC:

357-028-525-102