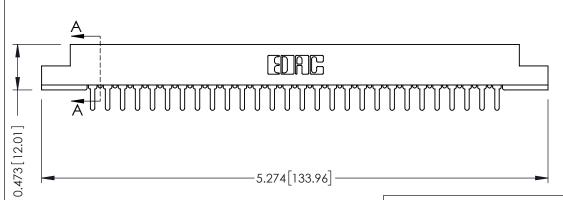

## **SECTION A-A**

307 ENG MASTER

307 / 357 Card Edge Connector Part Number: 357-028-525-102

YOUR CONNECTION TO QUALITY & SERVICE

J.LEE DATE: AUG. 11/09 NTS SHEET 1 OF 3 307 Assembly

**See Accompanying Pages for:** 

- **Contact Bend Details**
- **Mounting Options**