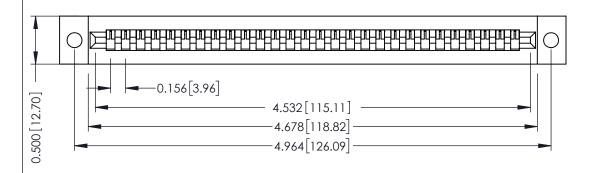

**Mounting Option** .128 (3.25) Dia. Mounting Holes **Contact Detail** 

PC Tail .046x.013(1.17x0.33) - Tail LG=.213(5.41) .156 [3.96] Contact Spacing x .200 [5.08] Row Spacing

## **SECTION A-A**

307 ENG MASTER

307 / 357 Card Edge Connector Part Number: 357-028-525-102

YOUR CONNECTION TO QUALITY & SERVICE

J.LEE DATE: AUG. 11/09 NTS SHEET 1 OF 3 307 Assembly

**See Accompanying Pages for:** 