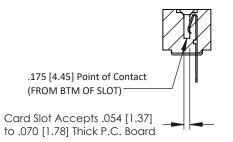

**Mounting Option** .156 (3.96) Dia. Mounting Holes **Contact Detail** 

Wire Hole .087x.013(2.21x0.33) - Tail LG=.282(7.16) .156 [3.96] Contact Spacing x .200 [5.08] Row Spacing

## **SECTION A-A**

307 / 357 Card Edge Connector Part Number: 357-028-505-104

YOUR CONNECTION TO QUALITY & SERVICE

J.LEE DATE: AUG. 11/09 NTS SHEET 1 OF 3

307 ENG MASTER

307 Assembly

**Contact Bend Details** 