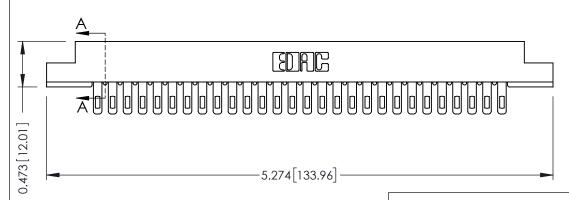

**Mounting Option** .156 (3.96) Dia. Mounting Holes **Contact Detail** 

Wire Hole .087x.013(2.21x0.33) - Tail LG=.282(7.16) .156 [3.96] Contact Spacing x .200 [5.08] Row Spacing

## **SECTION A-A**

307 / 357 Card Edge Connector Part Number: 357-028-505-104

YOUR CONNECTION TO QUALITY & SERVICE

J.LEE DATE: AUG. 11/09 NTS SHEET 1 OF 3

307 ENG MASTER

307 Assembly

**Contact Bend Details** 