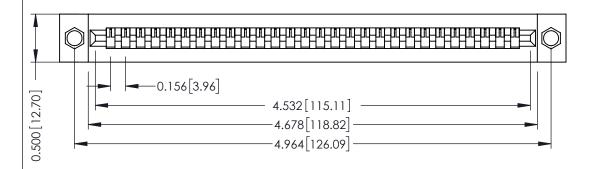

**Mounting Option** .156 (3.96) Dia. Mounting Holes **Contact Detail** 

Wire Hole .087x.013(2.21x0.33) - Tail LG=.282(7.16) .156 [3.96] Contact Spacing x .200 [5.08] Row Spacing

## **SECTION A-A**

307 / 357 Card Edge Connector Part Number: 357-028-505-104

YOUR CONNECTION TO QUALITY & SERVICE

J.LEE DATE: AUG. 11/09 NTS SHEET 1 OF 3

307 ENG MASTER

307 Assembly

**Contact Bend Details** 