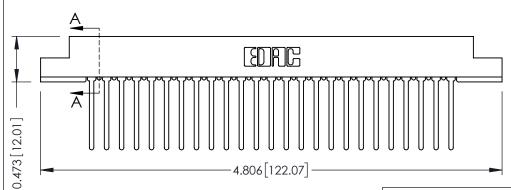

## SECTION A-A

.175 [4.45] Point of Contact (FROM BTM OF SLOT) Card Slot Accepts .054 [1.37] to .070 [1.78] Thick P.C. Board

**See Accompanying Pages for:** 

- **Contact Bend Details**
- **Mounting Options**

307 / 357 Card Edge Connector Part Number: 357-025-545-102

307 ENG MASTER J.LEE DATE: AUG. 11/09 NTS SHEET 1 OF 3

307 Assembly