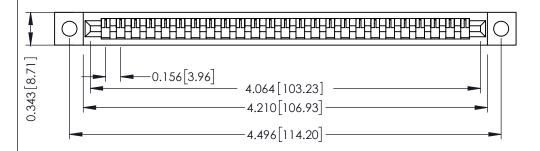

**Mounting Option** .128 (3.25) Dia. Mounting Holes **Contact Detail** 

Wire Wrap .046x.013(1.17x0.33) - Tail LG=.708(17.98) .156 [3.96] Contact Spacing x .200 [5.08] Row Spacing

307 / 357 Card Edge Connector Part Number: 357-025-545-102

307 ENG MASTER J.LEE DATE: AUG. 11/09 NTS SHEET 1 OF 3

307 Assembly