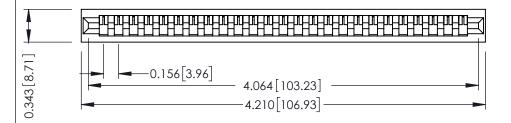

**Mounting Option** No Mounting Lugs **Contact Detail** 

Wire Wrap .046x.013(1.17x0.33) - Tail LG=.708(17.98) .156 [3.96] Contact Spacing x .200 [5.08] Row Spacing

307 / 357 Card Edge Connector Part Number: 357-025-545-101

307 ENG MASTER J.LEE DATE: AUG. 11/09 NTS SHEET 1 OF 3

307 Assembly