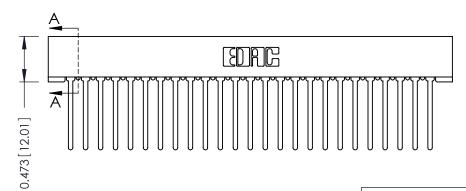

## SECTION A-A

.175 [4.45] Point of Contact (FROM BTM OF SLOT) Card Slot Accepts .054 [1.37] to .070 [1.78] Thick P.C. Board

**See Accompanying Pages for:** 

- **Contact Bend Details**
- **Mounting Options**