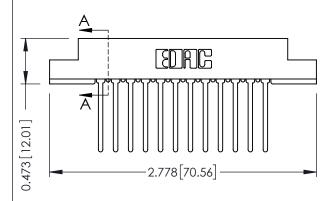

## **See Accompanying Pages for:**

- **Contact Bend Details**
- **Mounting Options**

SECTION A-A

Card Slot Accepts .054 [1.37] to .070 [1.78] Thick P.C. Board

307 / 357 Card Edge Connector Part Number: 357-024-540-204