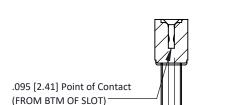

## **See Accompanying Pages for:**

- **Contact Bend Details**
- **Mounting Options**

SECTION A-A

Card Slot Accepts .054 [1.37] to .070 [1.78] Thick P.C. Board

307 / 357 Card Edge Connector Part Number: 357-024-540-204