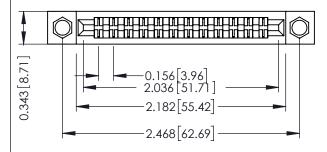

**Mounting Option** .156 (3.96) Dia. Mounting Holes **Contact Detail** 

Wire Wrap .046x.013(1.17x0.33) - Tail LG=.708(17.98) .156 [3.96] Contact Spacing x .200 [5.08] Row Spacing

## **See Accompanying Pages for:**

- **Contact Bend Details**
- **Mounting Options**

SECTION A-A

Card Slot Accepts .054 [1.37] to .070 [1.78] Thick P.C. Board

307 / 357 Card Edge Connector Part Number: 357-024-540-204