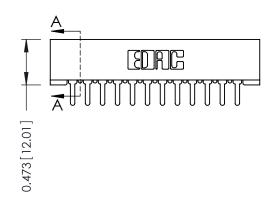

## SECTION A-A

| 307 / 357 Card Edge Connector |          |                  |
|-------------------------------|----------|------------------|
| Part Number: 357-024-520-201  |          |                  |
|                               | FDAC INC | THESE DRAWINGS A |