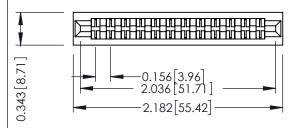

**Mounting Option** No Mounting Lugs **Contact Detail** 

PC Tail .046x.013(1.17x0.33) - Tail LG=.213(5.41) .156 [3.96] Contact Spacing x .200 [5.08] Row Spacing

1