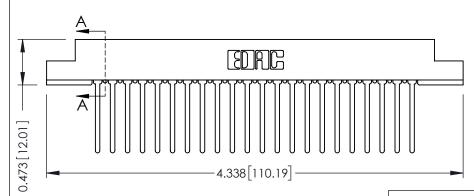

## SECTION A-A

.175 [4.45] Point of Contact (FROM BTM OF SLOT) Card Slot Accepts .054 [1.37] to .070 [1.78] Thick P.C. Board

**See Accompanying Pages for:** 

- **Contact Bend Details**
- **Mounting Options**