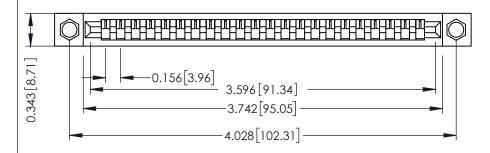

**Mounting Option** .156 (3.96) Dia. Mounting Holes **Contact Detail** 

Wire Wrap .046x.013(1.17x0.33) - Tail LG=.708(17.98) .156 [3.96] Contact Spacing x .200 [5.08] Row Spacing