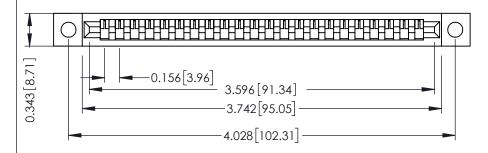

**Mounting Option** .128 (3.25) Dia. Mounting Holes **Contact Detail** 

PC Tail .023x.013(0.58x0.33) - Tail LG=.213(5.41) .156 [3.96] Contact Spacing x .200 [5.08] Row Spacing

## **See Accompanying Pages for:**

- **Contact Bend Details**
- **Mounting Options**

307 / 357 Card Edge Connector Part Number: 357-022-531-102

| ACAD REFERENCE NO | . 307 ENG MASTER |
|-------------------|------------------|
| DRAWN: J.LEE      | DATE: AUG. 11/09 |
| CHECKED:          | DATE:            |
| SCALE: NTS        | SHEET 1 OF 3     |
| DRAWING NUMBER    | ISSUE            |