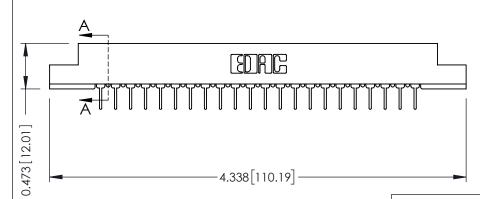

## SECTION A-A

## **See Accompanying Pages for:**

- **Contact Bend Details**
- **Mounting Options**

307 / 357 Card Edge Connector Part Number: 357-022-531-102

| ACAD REFERENCE NO | . 307 ENG MASTER |
|-------------------|------------------|
| DRAWN: J.LEE      | DATE: AUG. 11/09 |
| CHECKED:          | DATE:            |
| SCALE: NTS        | SHEET 1 OF 3     |
| DRAWING NUMBER    | ISSUE            |