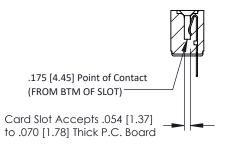

**Mounting Option** .128 (3.25) Dia. Mounting Holes **Contact Detail** 

PC Tail .023x.013(0.58x0.33) - Tail LG=.213(5.41) .156 [3.96] Contact Spacing x .200 [5.08] Row Spacing

## **See Accompanying Pages for:**

- **Contact Bend Details**
- **Mounting Options**

307 / 357 Card Edge Connector Part Number: 357-022-531-102

| ACAD REFERENCE NO | . 307 ENG MASTER |
|-------------------|------------------|
| DRAWN: J.LEE      | DATE: AUG. 11/09 |
| CHECKED:          | DATE:            |
| SCALE: NTS        | SHEET 1 OF 3     |
| DRAWING NUMBER    | ISSUE            |