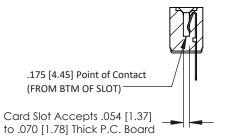

**Mounting Option** .128 (3.25) Dia. Mounting Holes **Contact Detail** 

Wire Hole .087x.013(2.21x0.33) - Tail LG=.282(7.16) .156 [3.96] Contact Spacing x .200 [5.08] Row Spacing