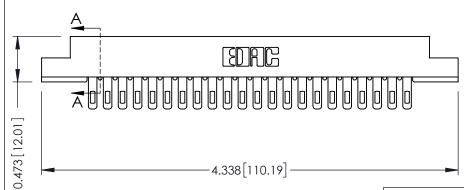

## SECTION A-A

**See Accompanying Pages for:** 

- **Contact Bend Details**
- **Mounting Options**

307 / 357 Card Edge Connector Part Number: 357-022-505-102

YOUR CONNECTION TO QUALITY & SERVICE

CANADA

307 ENG MASTER J.LEE DATE: AUG. 11/09 NTS SHEET 1 OF 3