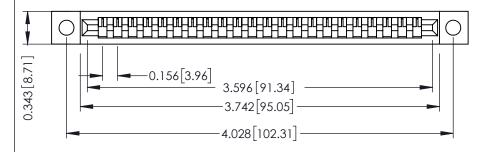

**Mounting Option** .128 (3.25) Dia. Mounting Holes **Contact Detail** 

Wire Hole .087x.013(2.21x0.33) - Tail LG=.282(7.16) .156 [3.96] Contact Spacing x .200 [5.08] Row Spacing