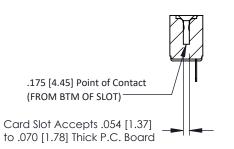

**Mounting Option** No Mounting Lugs **Contact Detail** 

Wire Hole .089x.014(2.29x0.36) - Tail LG=.213(5.41) .156 [3.96] Contact Spacing x .200 [5.08] Row Spacing

1