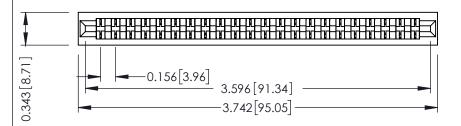

**Mounting Option** No Mounting Lugs **Contact Detail** 

Wire Hole .089x.014(2.29x0.36) - Tail LG=.213(5.41) .156 [3.96] Contact Spacing x .200 [5.08] Row Spacing

1