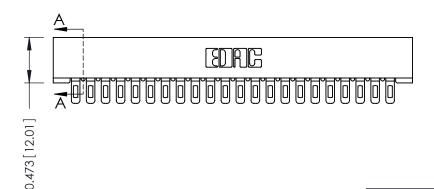

## SECTION A-A

**See Accompanying Pages for:** 

- **Contact Bend Details**
- **Mounting Options**

| 307 / 357 Card Edge Connector |
|-------------------------------|
| Part Number: 357-022-501-101  |

YOUR CONNECTION TO QUALITY & SERVICE