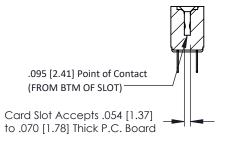

Mounting Option
.128 (3.25) Dia. Mounting Holes

**Contact Detail** 

PC Tail .023x.013(0.58x0.33) - Tail LG=.213(5.41) .156 [3.96] Contact Spacing x .200 [5.08] Row Spacing THIS IS A C.A.D. GENERATED DRAWING DO NOT MAKE MANUAL REVISIONS TO MAS ER.