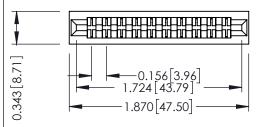

**Mounting Option** No Mounting Lugs **Contact Detail** 

PC Tail .046x.013(1.17x0.33) - Tail LG=.358(9.09) .156 [3.96] Contact Spacing x .200 [5.08] Row Spacing

1