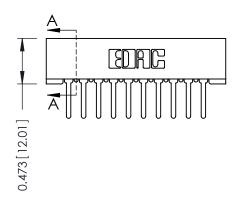

## SECTION A-A

307 ENG MASTER DATE: AUG. 11/09

SHEET 1 OF 3

307 Assembly

|                              | 307 / 357 Card Edge Connector    |                                                                                                                                             |                                  | ACAD REFERENCE NO. |  |  |
|------------------------------|----------------------------------|---------------------------------------------------------------------------------------------------------------------------------------------|----------------------------------|--------------------|--|--|
|                              | •                                |                                                                                                                                             | DRAWN: J.LEE                     | D                  |  |  |
| Part Number: 357-020-522-201 |                                  |                                                                                                                                             | CHECKED:                         | D                  |  |  |
|                              | EDAC INC TORONTO, ONTARIO CANADA | THESE DRAWINGS AND SPECIFICATIONS<br>ARE THE PROPERTY OF EDAC INC.,AND<br>SHALL NOT BE REPRODUCED,OR COPIED<br>OR USED AS THE BASIS FOR THE | SCALE: NTS                       | S                  |  |  |
|                              |                                  |                                                                                                                                             | DRAWING NUMBER                   |                    |  |  |
|                              |                                  | CANADA                                                                                                                                      | MANUEACTURE OR CALE OF ARRABATUS | l                  |  |  |