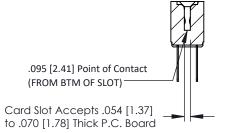

## SECTION A-A

307 ENG MASTER DATE: AUG. 11/09

SHEET 1 OF 3

307 Assembly

|                              | 307 / 357 Card Edge Connector    |                                                                                                                                             |                                  | ACAD REFERENCE NO. |  |  |
|------------------------------|----------------------------------|---------------------------------------------------------------------------------------------------------------------------------------------|----------------------------------|--------------------|--|--|
|                              | •                                |                                                                                                                                             | DRAWN: J.LEE                     | D                  |  |  |
| Part Number: 357-020-522-201 |                                  |                                                                                                                                             | CHECKED:                         | D                  |  |  |
|                              | EDAC INC TORONTO, ONTARIO CANADA | THESE DRAWINGS AND SPECIFICATIONS<br>ARE THE PROPERTY OF EDAC INC.,AND<br>SHALL NOT BE REPRODUCED,OR COPIED<br>OR USED AS THE BASIS FOR THE | SCALE: NTS                       | S                  |  |  |
|                              |                                  |                                                                                                                                             | DRAWING NUMBER                   |                    |  |  |
|                              |                                  | CANADA                                                                                                                                      | MANUEACTURE OR CALE OF ARRABATUS | l                  |  |  |